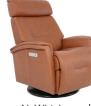

## Fjords Rome Relax Collection

The Fjords Rome swing relaxer, features a 3 motor system. One for the motorized reclining and footrest control, a second for the motorized lumbar and a third for the headrest support which changes the support angle of the headrest. The overall seating experience gives your body correct ergonomic support. The design is available in two sizes, small and large. Black base is standard on Rome.

AL Graphite w/ contrast stitching

AL lvory w/ contrast stitching

AL Whiskey w/ contrast stitching

AL Martini Olive w/ matching stitching

The Fjords Rome Swing Relaxer is available in a variety of fabric and leather options. It is part of our quick ship program in Astro Line leather: Graphite, Ivory, and Whiskey with contrast stitching. It is part of our quick ship program in Astro Line leather: Martini Olive with matching stitching.