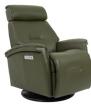

## Fjords Rome Relax Collection

The Fjords Rome swing relaxer, features a 3 motor system. One for the motorized reclining and footrest control, a second for the motorized lumbar and a third for the headrest support which changes the support angle of the headrest. The overall seating experience gives your body correct ergonomic support. The design is available in two sizes, small and large. Black base is standard on Rome.

AL Graphite w/ contrast stitching

AL lvory w/ contrast stitching

AL Whiskey w/ contrast stitching

AL Martini Olive w/ matching stitching

The Fjords Rome Swing Relaxer is available in a variety of fabric and leather options. It is part of our quick ship program in Astro Line leather: Graphite, Ivory, and Whiskey with contrast stitching. It is part of our quick ship program in Astro Line leather: Martini Olive with matching stitching.