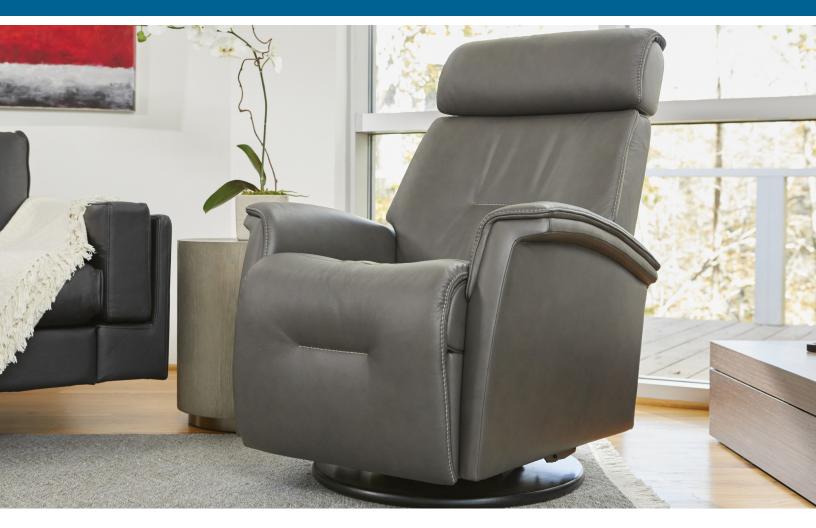

## Fjords Rome Relax Collection

The Fjords Rome swing relaxer, features a 3 motor system. One for the motorized reclining and footrest control, a second for the motorized lumbar and a third for the headrest support which changes the support angle of the headrest. The overall seating experience gives your body correct ergonomic support. The design is available in two sizes, small and large. Black base is standard on Rome.

## Fjords Rome Measurements

|                         |                |        |       | Seat   | Seat  |
|-------------------------|----------------|--------|-------|--------|-------|
| ltem                    | Width          | Height | Depth | Height | Depth |
| Rome Small              | 30.5″          | 39.8″  | 37.5″ | 19.6″  | 21.7" |
| Rome Large              | 31.5″          | 41.8″  | 38.2″ | 19.6″  | 21.7" |
| Distance from wall to f | ully recline 1 | 4″     |       |        |       |