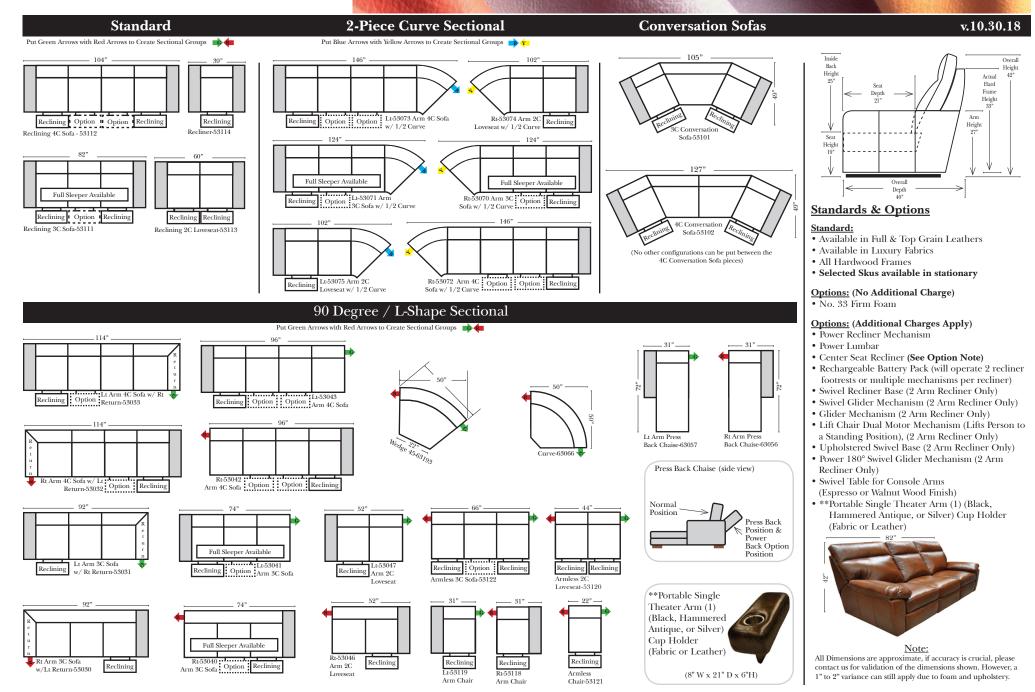

v.10.30.18

Sleepers

- Sleeper Options: (Additional charges apply)

  Deluxe Innerspring Mattress: Full
- 5" Memory Foam Mattress: Full Only

Full Sleeper w/ 1/2 Curve