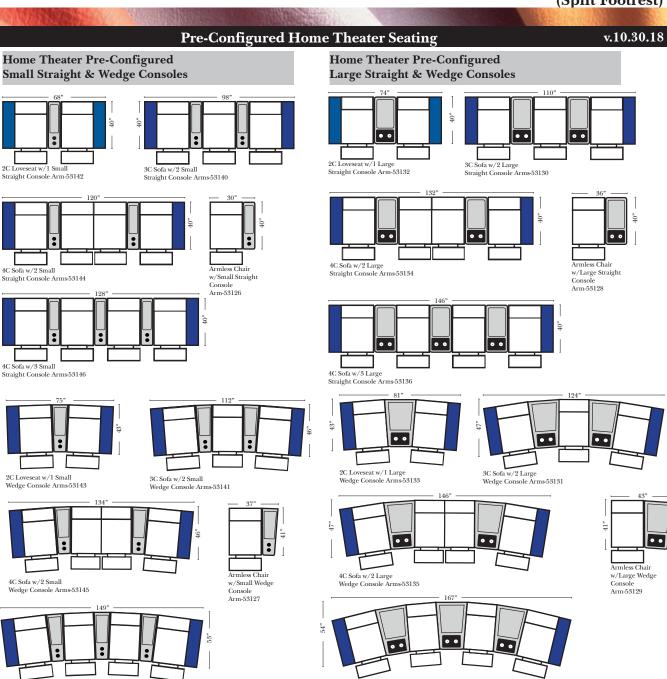

#### Versailles (Split Footrest)

EST. 1989

Small

Console Arm

Straight-63118 Wedge-63119

Small

Console Arm

Home Theater Seating - Console Arms

Large

Large console arm wood finish is standard as Espresso, available in Walnut - Small console is upholstered.

Straight-63116

Console Arm

. 14" -

Large Wedge-63117

Console Arm

4C Sofa w/3 Small Wedge Console Arms-53147 4C Sofa w/3 Large Wedge Console Arms-53137