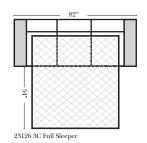

v.10.30.18

Sleepers

- Sleeper Options: (Additional charges apply)

  Deluxe Innerspring Mattress: Full
- 5" Memory Foam Mattress: Full Only

Full Sleeper w/ 1/2 Curve