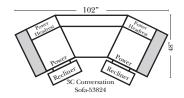

# Chaise / Curve & Conversation / Armless Put Green Arrows with Red Arrows to Create Sectional Groups

(No other configurations can be put between the 4C Conversation Sofa pieces)

Suggested Configurations

v.10.26.18

The Suggested Configurations below are only a sample of what the imagination can create, please enjoy creating the configuration that fits your lifestyle, using the ideas below and from the items on the opposite page.