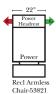

# Chaise / Curve & Conversation / Armless Put Green Arrows with Red Arrows to Create Sectional Groups

(No other configurations can be put between the 4C Conversation Sofa pieces)

Suggested Configurations

v.10.26.18

The Suggested Configurations below are only a sample of what the imagination can create, please enjoy creating the configuration that fits your lifestyle, using the ideas below and from the items on the opposite page.