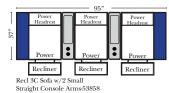

Recl 3C Sofa w/2 Small Wedge Console Arms-53859

Recl 4C Sofa w/2 Small Wedge Console Arms-53861

Wedge Console Arms-53863