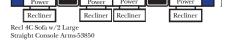

Chair

Console Arm-53878

Recl 3C Sofa w/2 Large Wedge Console Arms-53849

Recl 4C Sofa w/2 Large Wedge Console Arms-53851

Recl 4C Sofa w/3 Large Wedge Console Arms-53853

Chair w/Large Wedge Console Arm-53879