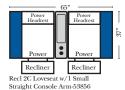

### **Home Theater Pre-Configured** Small Straight & Wedge Consoles

**Pre-Configured Home Theater Seating** 

Power

Recliner

Recl Armles

w/Small Wedge

Chair

Console Arm-53877