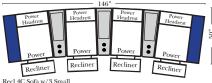

#### **Home Theater Pre-Configured** Large Straight & Wedge Consoles

Recl 4C Sofa w/3 Large Straight Console Arms-53852

Recl 2C Loveseat w/1 Large Wedge Console Arms-53847

Recliner

Recl Armless

w/Large Straight