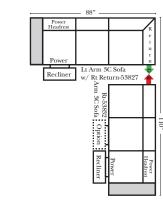

# Chaise / Curve & Conversation / Armless Put Green Arrows with Red Arrows to Create Sectional Groups

(No other configurations can be put between the 4C Conversation Sofa pieces)

Suggested Configurations

v.10.26.18

The Suggested Configurations below are only a sample of what the imagination can create, please enjoy creating the configuration that fits your lifestyle, using the ideas below and from the items on the opposite page.