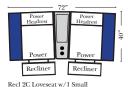

### **Home Theater Pre-Configured** Small Straight & Wedge Consoles

**Pre-Configured Home Theater Seating** 

Power

Recliner

Recl Armles

w/Small Wedge

Chair

Console Arm-53877

Recl 3C Sofa w/2 Small Wedge Console Arms-53859

Recl 4C Sofa w/2 Small Wedge Console Arms-53861

Wedge Console Arms-53863