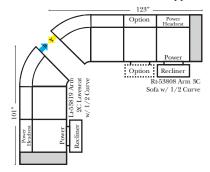

# Chaise / Curve & Conversation / Armless Put Green Arrows with Red Arrows to Create Sectional Groups

(No other configurations can be put between the 4C Conversation Sofa pieces)

Suggested Configurations

v.10.26.18

The Suggested Configurations below are only a sample of what the imagination can create, please enjoy creating the configuration that fits your lifestyle, using the ideas below and from the items on the opposite page.