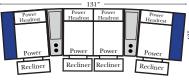

#### **Home Theater Pre-Configured** Large Straight & Wedge Consoles

Recl 4C Sofa w/3 Large Straight Console Arms-53852

Recl 2C Loveseat w/1 Large Wedge Console Arms-53847

Recliner

Recl Armless

w/Large Straight

Chair

Console Arm-53878

Recl 3C Sofa w/2 Large Wedge Console Arms-53849

Recl 4C Sofa w/2 Large Wedge Console Arms-53851

Recl 4C Sofa w/3 Large Wedge Console Arms-53853

Chair w/Large Wedge Console Arm-53879