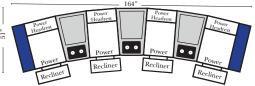

Chair

Console Arm-53878

Recl 3C Sofa w/2 Large Wedge Console Arms-53849

Recl 4C Sofa w/2 Large Wedge Console Arms-53851

Recl 4C Sofa w/3 Large Wedge Console Arms-53853

Chair w/Large Wedge Console Arm-53879