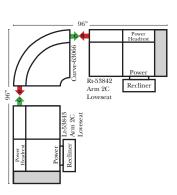

# Chaise / Curve & Conversation / Armless Put Green Arrows with Red Arrows to Create Sectional Groups

(No other configurations can be put between the 4C Conversation Sofa pieces)

Suggested Configurations

v.10.26.18

The Suggested Configurations below are only a sample of what the imagination can create, please enjoy creating the configuration that fits your lifestyle, using the ideas below and from the items on the opposite page.