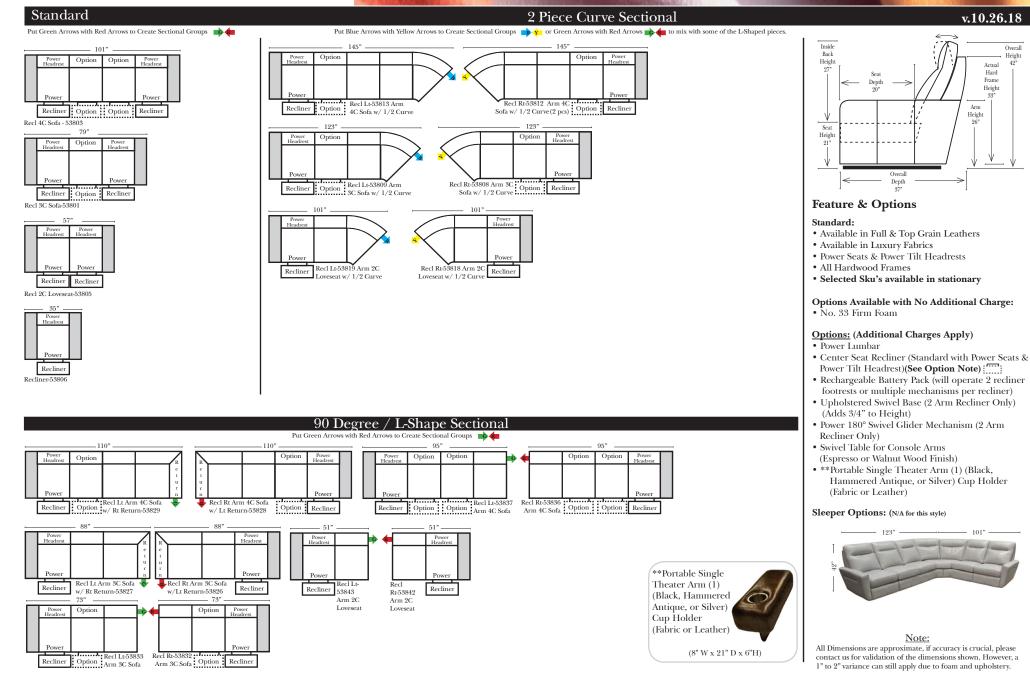

EST. 1989

### Personalizing Comfort® www.omnialeather.com

Venus (Box Chaise)

LEATHER USA





## Personalizing Comfort® www.omnialeather.com

Sleepers not Available on this style Venus (Box Chaise)

EST. 1989

# Chaise / Curve & Conversation / Armless Put Green Arrows with Red Arrows to Create Sectional Groups















(No other configurations can be put between the 4C Conversation Sofa pieces)



Suggested Configurations

v.10.26.18

The Suggested Configurations below are only a sample of what the imagination can create, please enjoy creating the configuration that fits your lifestyle, using the ideas below and from the items on the opposite page.









Sleepers (cont.)



EST. 1989

Small

Console Arm

Straight-63118 Wedge-63119

Console Arm

available in Walnut - Small console is upholstered.

### Personalizing Comfort® www.omnialeather.com

Venus (Box Chaise)

v.10