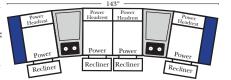

#### **Home Theater Pre-Configured** Large Straight & Wedge Consoles

Recl 4C Sofa w/3 Large Straight Console Arms-53852

Recl 2C Loveseat w/1 Large Wedge Console Arms-53847

Recliner

Recl Armless

w/Large Straight