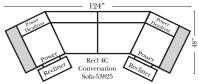

# Chaise / Curve & Conversation / Armless Put Green Arrows with Red Arrows to Create Sectional Groups

(No other configurations can be put between the 4C Conversation Sofa pieces)

Suggested Configurations

v.10.26.18

The Suggested Configurations below are only a sample of what the imagination can create, please enjoy creating the configuration that fits your lifestyle, using the ideas below and from the items on the opposite page.