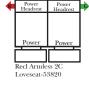

### **Home Theater Seating - Console Arms**

Straight-63116

Console Arm Large console arm wood finish is standard as Espresso,

Wedge-63117