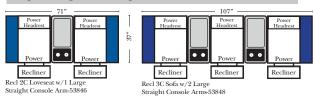

#### **Home Theater Pre-Configured** Large Straight & Wedge Consoles

Recl 4C Sofa w/3 Large Straight Console Arms-53852

Recl 2C Loveseat w/1 Large Wedge Console Arms-53847

Recliner

Recl Armless

w/Large Straight

Chair

Console Arm-53878

Recl 3C Sofa w/2 Large Wedge Console Arms-53849

Recl 4C Sofa w/2 Large Wedge Console Arms-53851

Recl 4C Sofa w/3 Large Wedge Console Arms-53853

Chair w/Large Wedge Console Arm-53879