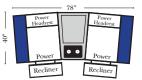

### **Home Theater Pre-Configured** Small Straight & Wedge Consoles

**Pre-Configured Home Theater Seating** 

Power

Recliner

Recl Armles

w/Small Wedge

Chair

Console Arm-53877