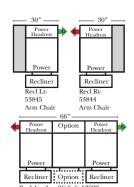

#### **Home Theater Pre-Configured** Large Straight & Wedge Consoles

Recl 4C Sofa w/3 Large Straight Console Arms-53852

Recl 2C Loveseat w/1 Large Wedge Console Arms-53847

Recliner

Recl Armless

w/Large Straight

Chair

Console Arm-53878

Recl 3C Sofa w/2 Large Wedge Console Arms-53849

Recl 4C Sofa w/2 Large Wedge Console Arms-53851

Recl 4C Sofa w/3 Large Wedge Console Arms-53853

Chair w/Large Wedge Console Arm-53879