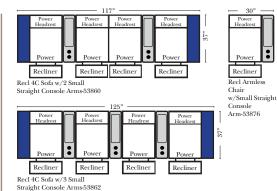

Recl 3C Sofa w/2 Small Wedge Console Arms-53859

Recl 4C Sofa w/2 Small Wedge Console Arms-53861

Wedge Console Arms-53863