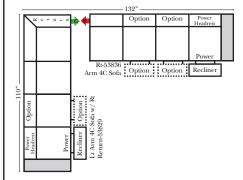

# Chaise / Curve & Conversation / Armless Put Green Arrows with Red Arrows to Create Sectional Groups

(No other configurations can be put between the 4C Conversation Sofa pieces)

Suggested Configurations

v.10.26.18

The Suggested Configurations below are only a sample of what the imagination can create, please enjoy creating the configuration that fits your lifestyle, using the ideas below and from the items on the opposite page.