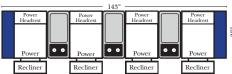

#### **Home Theater Pre-Configured** Large Straight & Wedge Consoles

Recl 4C Sofa w/3 Large Straight Console Arms-53852

Recl 2C Loveseat w/1 Large Wedge Console Arms-53847

Recliner

Recl Armless

w/Large Straight