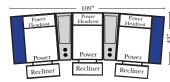

#### **Home Theater Pre-Configured** Large Straight & Wedge Consoles

Recl 4C Sofa w/3 Large Straight Console Arms-53852

Recl 2C Loveseat w/1 Large Wedge Console Arms-53847

Recliner

Recl Armless

w/Large Straight

Chair

Console Arm-53878

Recl 3C Sofa w/2 Large Wedge Console Arms-53849

Recl 4C Sofa w/2 Large Wedge Console Arms-53851

Recl 4C Sofa w/3 Large Wedge Console Arms-53853

Chair w/Large Wedge Console Arm-53879