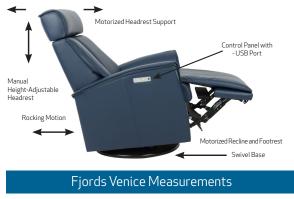

## Fjords Venice Relax Collection - 2 Motor

The Fjords Venice swing relaxer with a height adjustable, motorized articulating headrest makes the seating experience ergonomic and gives your lower back correct support. Available in all our leathers and select fabrics, the Venice is a swivel/glider/rocker recliner available in motorized and manual versions. Black Base is standard on Venice.

SL Cigar

|                                         |       |        |       | Seat   | Seat  |
|-----------------------------------------|-------|--------|-------|--------|-------|
| ltem                                    | Width | Height | Depth | Height | Depth |
| Venice Small                            | 32.5" | 40.2″  | 37.2″ | 19.5″  | 23.3″ |
| Venice Large                            | 33.2″ | 44.2"  | 38″   | 19.5″  | 23.3″ |
| Distance from wall to fully recline 14" |       |        |       |        |       |