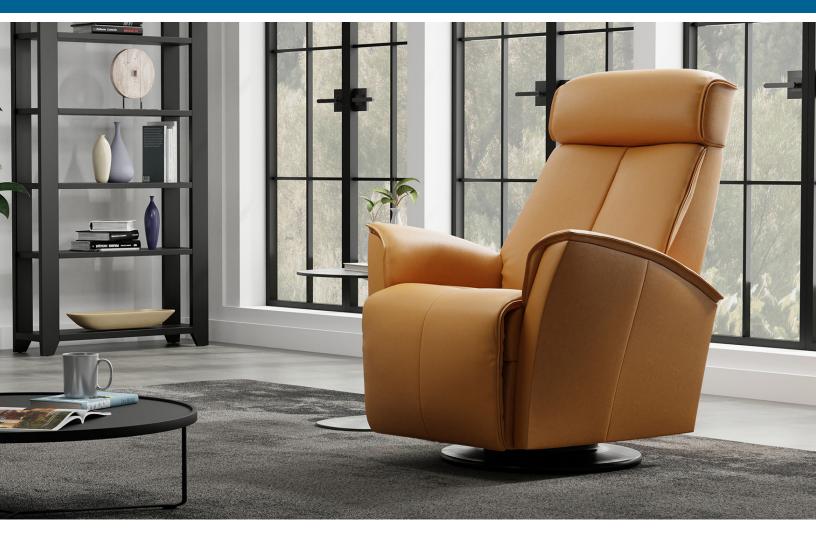

## Fjords Venice Relax Collection - 2 Motor

The Fjords Venice swing relaxer with a height adjustable, motorized articulating headrest makes the seating experience ergonomic and gives your lower back correct support. Available in all our leathers and select fabrics, the Venice is a swivel/glider/rocker recliner available in motorized and manual versions. Black Base is standard on Venice.

The Fjords Venice Swing Relaxer is available in a variety of fabric and leather options. It is part of our quick ship program in Soft Line leather: Cigar, Blue