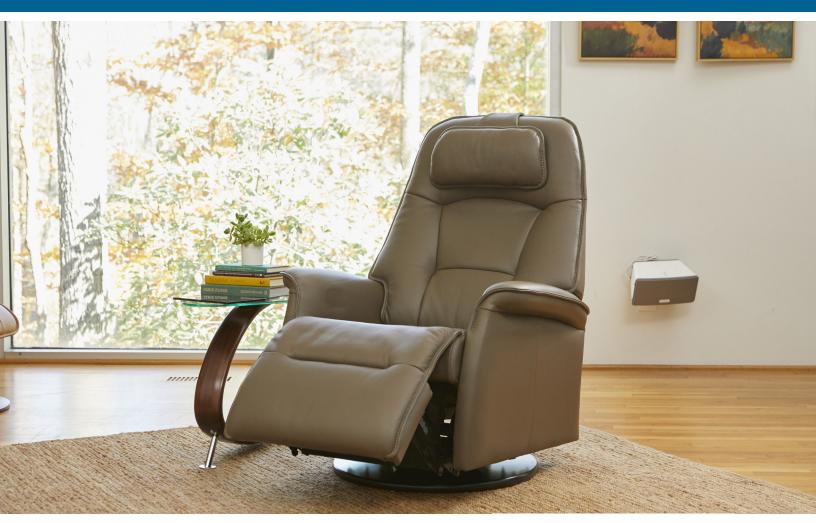

## Fjords Stockholm Relax Collection

The Fjords Stockholm swing relaxer, featuring an adjustable head pillow and motorized articulating headrest, makes the seating experience ergonomic and gives your lower back correct support. Available in all our leathers and select fabrics, the Stockholm is a swivel/glider/rocker recliner available in motorized and manual versions. Available in all our leathers and select fabrics, Stockholm is available in two sizes, small and large. Black base is standard on Stockholm.

## Fjords Stockholm Measurements

| ltem                                    | Width | Height | Depth | Seat<br>Height | Seat<br>Depth |
|-----------------------------------------|-------|--------|-------|----------------|---------------|
| Stockholm Small                         | 31.5″ | 40″    | 36.7″ | 19″            | 20.5″         |
| Stockholm Large                         | 32.5″ | 42.5″  | 38.2″ | 19″            | 21.5"         |
| Distance from wall to fully recline 14" |       |        |       |                |               |