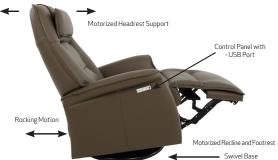

## Fjords Stockholm Relax Collection

The Fjords Stockholm swing relaxer, featuring an adjustable head pillow and motorized articulating headrest, makes the seating experience ergonomic and gives your lower back correct support. Available in all our leathers and select fabrics, the Stockholm is a swivel/glider/rocker recliner available in motorized and manual versions. Available in all our leathers and select fabrics, Stockholm is available in two sizes, small and large. Black base is standard on Stockholm.