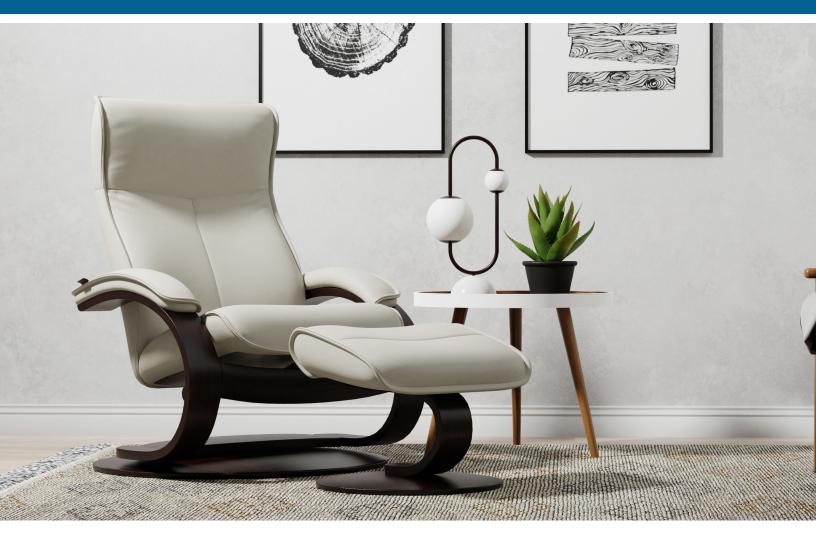

## Fjords Senator C

Classic Comfort Collection

The Fjords Senator C chair provides continuous support for your legs and back, with bases which have a 360° swivel. The base is produced in a stained laminate wood which gives it an elegant character. Available in all our leathers and select fabrics. the Senator C features a manual release adjustable headrest angle.

The chair is available in two sizes, small and large.

| Fjords Senator Civieasurements |       |        |       |                |               |
|--------------------------------|-------|--------|-------|----------------|---------------|
| Item                           | Width | Height | Depth | Seat<br>Height | Seat<br>Depth |
| Senator C Small                | 30.5" | 39.8"  | 31.8" | 17.8"          | 19.3"         |
| Senator C Large                | 32.5" | 41.8"  | 31.8" | 17.8"          | 20"           |
| Foot Stool                     | 19.7" | 16.7"  | 19"   |                |               |