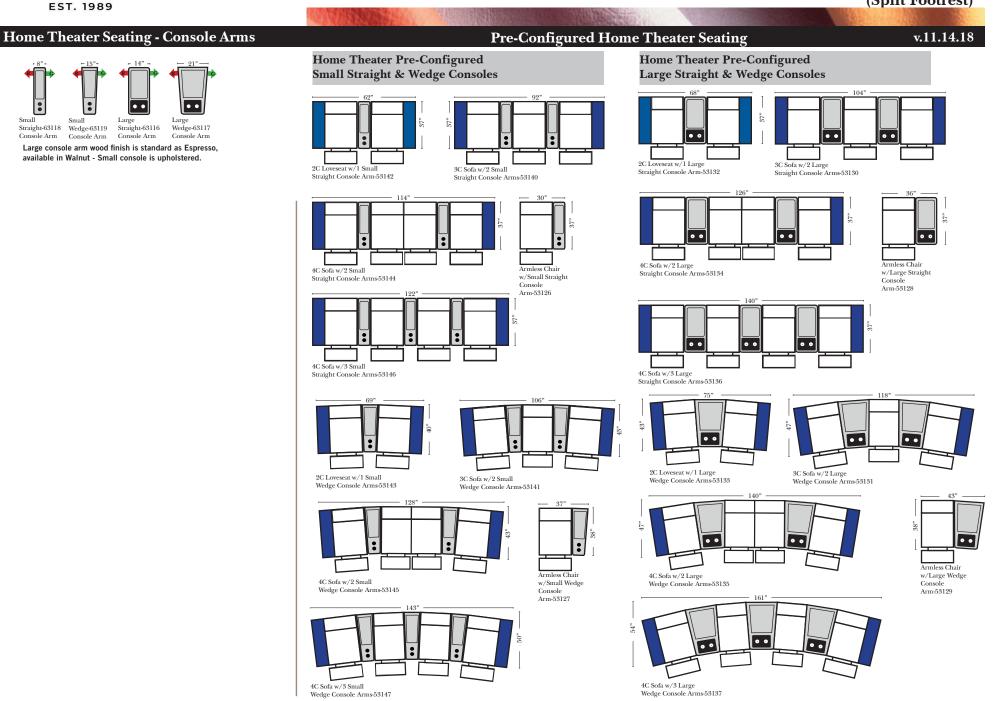

#### OMNIA. LEATHER USA EST. 1989

## Personalizing Comfort® www.omnialeather.com

## **Riverside Drive**

(Split Footrest)



### OMNIA. Leather USA

## Personalizing Comfort® www.omnialeather.com

## Riverside Drive

EST. 1989

#### Suggested Configurations

v.11.14.18

#### Sleepers - N/A

Sleeper Options: (Sleepers not available on this style)

The Suggested Configurations below are only a sample of what the imagination can create, please enjoy creating the configuration that fits your lifestyle, using the ideas below and from the items on the other pages.



# OMNIA.

## Personalizing Comfort® www.omnialeather.com

## **Riverside Drive**

(Split Footrest)