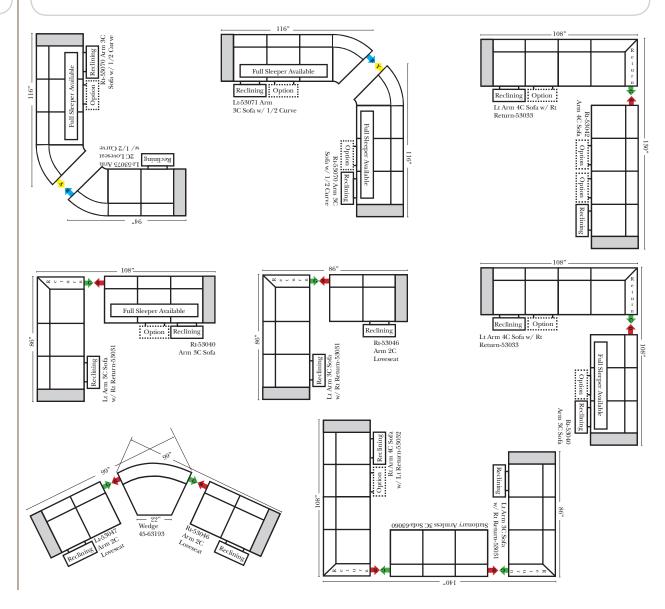

#### Suggested Configurations

v.11.14.18

#### Sleepers - N/A

Sleeper Options: (Sleepers not available on this style)

The Suggested Configurations below are only a sample of what the imagination can create, please enjoy creating the configuration that fits your lifestyle, using the ideas below and from the items on the other pages.