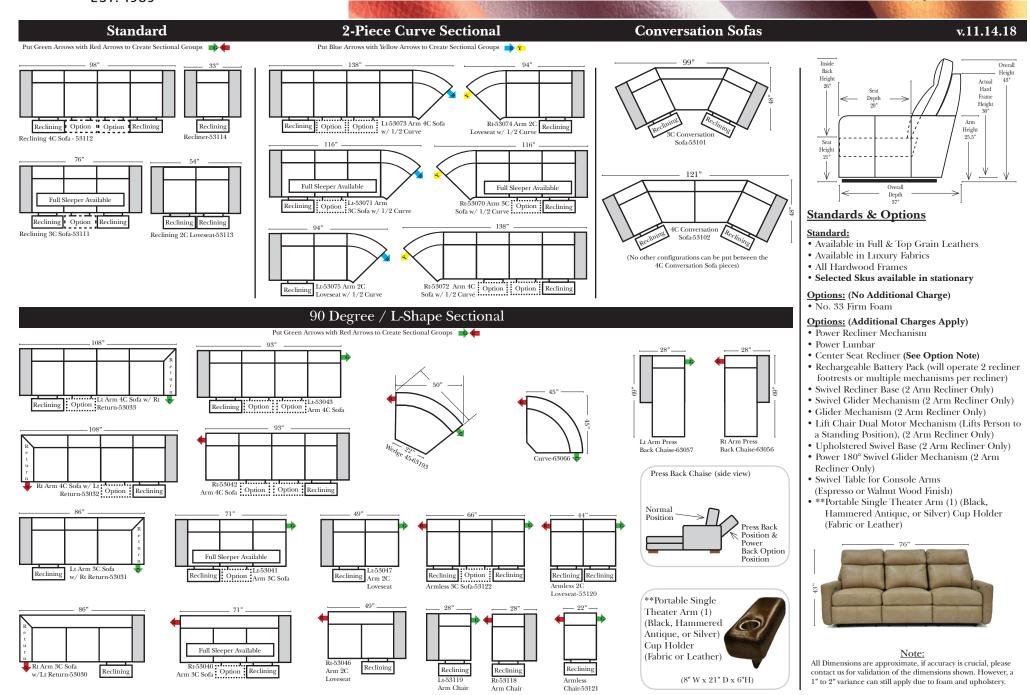

#### Suggested Configurations

v.11.14.18

#### Sleepers - N/A

Sleeper Options: (Sleepers not available on this style)

The Suggested Configurations below are only a sample of what the imagination can create, please enjoy creating the configuration that fits your lifestyle, using the ideas below and from the items on the other pages.