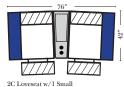

2C Loveseat w/1 Small Wedge Console Arms-53857

3C Sofa w/2 Small

Wedge Console Arms-53859

Armless Chair

Console

Arm-53877

w/Small Wedge

4C Sofa w/2 Small Wedge Console Arms-53861