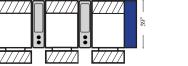

#### 115' 39" . . . . 2C Loveseat w/1 Large 3C Sofa w/2 Large Straight Console Arm-53846 Straight Console Arms-53848

v.09.11.17

Armless Chair

Console

Arm-53878

w/Large Straight

. . 4C Sofa w/3 Large Straight Console Arms-53852