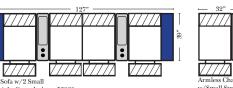

4C Sofa w/3 Small

Wedge Console Arms-53857

Straight Console Arms-53862

2C Loveseat w/1 Small

Console

Arm-53876

Armless Chair

Console

Arm-53877

w/Small Wedge

Pre-Configured Home Theater Seating

#### 115' 39" . . . . 2C Loveseat w/1 Large 3C Sofa w/2 Large Straight Console Arm-53846 Straight Console Arms-53848

v.09.11.17

Armless Chair

Console

Arm-53878

w/Large Straight

. . 4C Sofa w/3 Large Straight Console Arms-53852