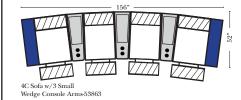

Armless Chair

Console

Arm-53878

w/Large Straight

. . 4C Sofa w/3 Large

Straight Console Arms-53852

. .

Armless Chair

Console

Arm-53879

w/Large Wedge

3C Sofa w/2 Large Wedge Console Arms-53849

4C Sofa w/2 Large Wedge Console Arms-53851

Wedge Console Arms-53853