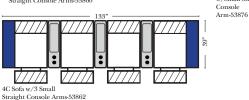

Straight Console Arms-53862

Wedge Console Arms-53857

4C Sofa w/2 Small Wedge Console Arms-53861

Console

Arm-53876

3C Sofa w/2 Small Wedge Console Arms-53859

Armless Chair w/Small Wedge Console Arm-53877

v.09.11.17