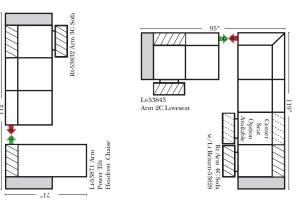

2C Loveseat w/1 Small Wedge Console Arms-53857

3C Sofa w/2 Small

Wedge Console Arms-53859

Armless Chair

Console

Arm-53877

w/Small Wedge

4C Sofa w/2 Small Wedge Console Arms-53861

Straight Console Arms-53862

2C Loveseat w/1 Small Wedge Console Arms-53857

3C Sofa w/2 Small

Wedge Console Arms-53859

4C Sofa w/2 Small Wedge Console Arms-53861

Straight Console Arms-53862

Wedge Console Arms-53857

4C Sofa w/2 Small Wedge Console Arms-53861

Console

Arm-53876

3C Sofa w/2 Small Wedge Console Arms-53859

Armless Chair w/Small Wedge Console Arm-53877

v.09.11.17

Straight Console Arms-53860

4C Sofa W/ 3 Small Straight Console Arms-53862

2C Loveseat w/1 Small Wedge Console Arms-53857

| 7////                 |       | ///// |   | ///// | 5" |
|-----------------------|-------|-------|---|-------|----|
| :                     |       |       | I |       |    |
| $\nabla / / / \Delta$ | V//// | ///// | Ł |       |    |

4C Sofa w/3 Small

Wedge Console Arms-53857

Straight Console Arms-53862

2C Loveseat w/1 Small

Console

Arm-53876

Armless Chair

Console

4C Sofa w/3 Small

Straight Console Arms-53862

Wedge Console Arms-53857

3C Sofa w/2 Small

Wedge Console Arms-53859

4C Sofa w/2 Small Wedge Console Arms-53861