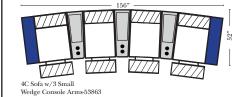

4C Sofa w/3 Small

Wedge Console Arms-53857

Straight Console Arms-53862

2C Loveseat w/1 Small

Console

Arm-53876

Armless Chair

Console

Arm-53877

w/Small Wedge

Pre-Configured Home Theater Seating