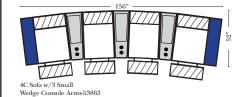

4C Sofa w/3 Small

Wedge Console Arms-53857

Straight Console Arms-53862

2C Loveseat w/1 Small

Console

Arm-53876

Armless Chair

Console

Arm-53877

w/Small Wedge

Pre-Configured Home Theater Seating