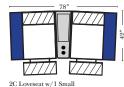

2C Loveseat w/1 Small Wedge Console Arms-53857

3C Sofa w/2 Small

Wedge Console Arms-53859

Armless Chair

Console

Arm-53877

w/Small Wedge

4C Sofa w/2 Small Wedge Console Arms-53861

Straight Console Arms-53862

2C Loveseat w/1 Small Wedge Console Arms-53857

3C Sofa w/2 Small

Wedge Console Arms-53859

4C Sofa w/2 Small Wedge Console Arms-53861

Straight Console Arms-53862

Wedge Console Arms-53857

4C Sofa w/2 Small Wedge Console Arms-53861

Console

Arm-53876

3C Sofa w/2 Small Wedge Console Arms-53859

Armless Chair w/Small Wedge Console Arm-53877

v.09.11.17

Straight Console Arms-53860

4C Sofa W/ 3 Small Straight Console Arms-53862

2C Loveseat w/1 Small Wedge Console Arms-53857

| 7////                 |       | ///// |   | ///// | 5" |
|-----------------------|-------|-------|---|-------|----|
| :                     |       |       | I |       |    |
| $\nabla / / / \Delta$ | V//// | ///// | Ł |       |    |

4C Sofa w/3 Small

Wedge Console Arms-53857

Straight Console Arms-53862

2C Loveseat w/1 Small

Console

Arm-53876

Armless Chair

Console

4C Sofa w/3 Small

Straight Console Arms-53862

Wedge Console Arms-53857

3C Sofa w/2 Small

Wedge Console Arms-53859

4C Sofa w/2 Small Wedge Console Arms-53861