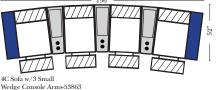

4C Sofa w/3 Small

Wedge Console Arms-53857

Straight Console Arms-53862

2C Loveseat w/1 Small

Console

Arm-53876

Armless Chair

Console

Arm-53877

w/Small Wedge

Pre-Configured Home Theater Seating