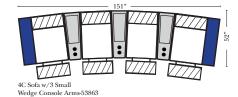

Armless Chair

Console

Arm-53878

w/Large Straight

. . 4C Sofa w/3 Large

Straight Console Arms-53852

. .

Armless Chair

Console

Arm-53879

w/Large Wedge

3C Sofa w/2 Large Wedge Console Arms-53849

4C Sofa w/2 Large Wedge Console Arms-53851

Wedge Console Arms-53853

#### 115' 39" . . . . 2C Loveseat w/1 Large 3C Sofa w/2 Large Straight Console Arm-53846 Straight Console Arms-53848

v.09.11.17

Armless Chair

Console

Arm-53878

w/Large Straight

. . 4C Sofa w/3 Large Straight Console Arms-53852

. .

Armless Chair

Console

Arm-53879

w/Large Wedge

3C Sofa w/2 Large Wedge Console Arms-53849

4C Sofa w/2 Large Wedge Console Arms-53851

Wedge Console Arms-53853