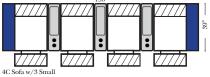

4C Sofa w/3 Small

Straight Console Arms-53862

Wedge Console Arms-53857

3C Sofa w/2 Small

Wedge Console Arms-53859

4C Sofa w/2 Small Wedge Console Arms-53861