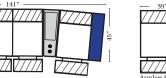

Straight Console Arms-53862



2C Loveseat w/1 Small Wedge Console Arms-53857



3C Sofa w/2 Small

Wedge Console Arms-53859

4C Sofa w/2 Small Wedge Console Arms-53861





#### v.09.11.17



## Personalizing Comfort® www.omnialeather.com



#### Personalizing Comfort® www.omnialeather.com

## **Power Solutions # 504**

#### Home Theater Components



#### Suggested Configurations

The Suggested Configurations below are only a sample of what the imagination can create, please enjoy creating the configuration that fits your lifestyle, using the ideas below and from the items on the opposite page.











Straight Console Arms-53862



Wedge Console Arms-53857



4C Sofa w/2 Small Wedge Console Arms-53861







Console

Arm-53876



3C Sofa w/2 Small Wedge Console Arms-53859



Armless Chair w/Small Wedge Console Arm-53877





v.09.11.17

Armless Chair

Console

Arm-53878

w/Large Straight



. . 4C Sofa w/3 Large

Straight Console Arms-53852



. .

Armless Chair

Console

Arm-53879

w/Large Wedge



3C Sofa w/2 Large Wedge Console Arms-53849



4C Sofa w/2 Large Wedge Console Arms-53851



Wedge Console Arms-53853

## Personalizing Comfort® www.omnialeather.com



## Personalizing Comfort® www.omnialeather.com

Console

Arm-53876

Armless Chair

Console

Arm-53877

w/Small Wedge

## **Power Solutions # 506**

#### Home Theater Components



#### Suggested Configurations

The Suggested Configurations below are only a sample of what the imagination can create, please enjoy creating the configuration that fits your lifestyle, using the ideas below and from the