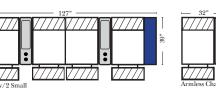

4C Sofa w/3 Small

Straight Console Arms-53862

Wedge Console Arms-53857

3C Sofa w/2 Small

Wedge Console Arms-53859

4C Sofa w/2 Small Wedge Console Arms-53861

#### Pre-Configured Home Theater Seating

v.09.11.17

. . 4C Sofa w/3 Large

Straight Console Arms-53852

| 84"                      | • |
|--------------------------|---|
|                          | I |
| 45                       |   |
| ••                       |   |
|                          |   |
| 2C Loveseat w/l Large    |   |
| Wedge Console Arms-53847 |   |