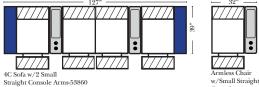

2C Loveseat w/1 Small Wedge Console Arms-53857

3C Sofa w/2 Small

Wedge Console Arms-53859

Armless Chair

Console

Arm-53877

w/Small Wedge

4C Sofa w/2 Small Wedge Console Arms-53861

Straight Console Arms-53862

2C Loveseat w/1 Small Wedge Console Arms-53857

3C Sofa w/2 Small

Wedge Console Arms-53859

4C Sofa w/2 Small Wedge Console Arms-53861

Straight Console Arms-53862

Wedge Console Arms-53857

4C Sofa w/2 Small Wedge Console Arms-53861

Console

Arm-53876

3C Sofa w/2 Small Wedge Console Arms-53859

Armless Chair w/Small Wedge Console Arm-53877

v.09.11.17

4C Sofa w/3 Small

Straight Console Arms-53862

Wedge Console Arms-53857

3C Sofa w/2 Small

Wedge Console Arms-53859

4C Sofa w/2 Small Wedge Console Arms-53861