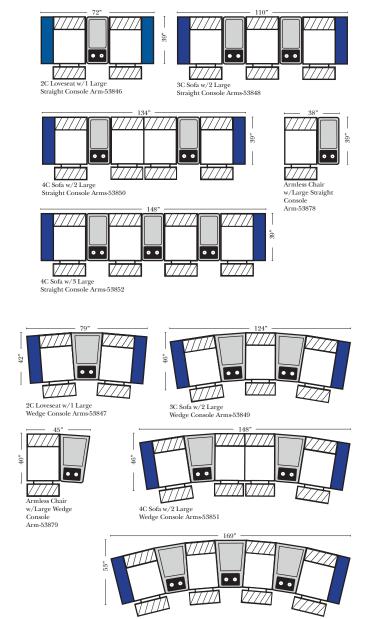

Armless Chair

Console

Arm-53878

w/Large Straight

. . 4C Sofa w/3 Large

Straight Console Arms-53852

. .

Armless Chair

Console

Arm-53879

w/Large Wedge

3C Sofa w/2 Large Wedge Console Arms-53849

4C Sofa w/2 Large Wedge Console Arms-53851

Wedge Console Arms-53853

#### 115' 39" . . . . 2C Loveseat w/1 Large 3C Sofa w/2 Large Straight Console Arm-53846 Straight Console Arms-53848

v.09.11.17

Armless Chair

Console

Arm-53878

w/Large Straight

. . 4C Sofa w/3 Large Straight Console Arms-53852

. .

Armless Chair

Console

Arm-53879

w/Large Wedge

3C Sofa w/2 Large Wedge Console Arms-53849

4C Sofa w/2 Large Wedge Console Arms-53851

Wedge Console Arms-53853

#### Pre-Configured Home Theater Seating

v.09.11.17

. . 4C Sofa w/3 Large

Straight Console Arms-53852

| 84"                      | • |
|--------------------------|---|
|                          | I |
| 45                       |   |
| ••                       |   |
|                          |   |
| 2C Loveseat w/l Large    |   |
| Wedge Console Arms-53847 |   |

3C Sofa w/2 Large Wedge Console Arms-53849

• • . .

Armless Chair w/Large Wedge Console Arm-53879

Wedge Console Arms-53853