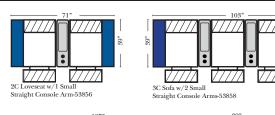

Straight Console Arms-53860

4C Sofa W/ 3 Small Straight Console Arms-53862

2C Loveseat w/1 Small Wedge Console Arms-53857

| 7////                 |       | ///// |   | ///// | 5" |
|-----------------------|-------|-------|---|-------|----|
| :                     |       |       | I |       |    |
| $\nabla / / / \Delta$ | V//// | ///// | Ł |       |    |

136"

Pre-Configured Home Theater Seating