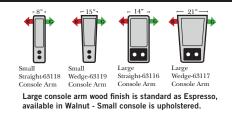

rations below are only a sample of what the imagination can create, please enjoy creating the configuration that fits your lifestyle, using the ideas below and from the items on the opposite page.









Straight Console Arms-53860



4C Sofa W/ 3 Small Straight Console Arms-53862



2C Loveseat w/1 Small Wedge Console Arms-53857



| 7////                 |       | ///// |   | ///// | 5" |
|-----------------------|-------|-------|---|-------|----|
| :                     |       |       | I |       |    |
| $\nabla / / / \Delta$ | V//// | ///// | Ł |       |    |

136"





Pre-Configured Home Theater Seating

#### v.09.11.17



## Personalizing Comfort® www.omnialeather.com



#### Personalizing Comfort® www.omnialeather.com

## **Power Solutions # 508**

#### Home Theater Components



#### Suggested Configurations

The Suggested Configurations below are only a sample of what the imagination can create, please enjoy creating the configuration that fits your lifestyle, using the ideas below and from the items on the opposite page.









4C Sofa w/3 Small



Wedge Console Arms-53857









Straight Console Arms-53862



2C Loveseat w/1 Small



Console

Arm-53876

Armless Chair

Console

Arm-53877

w/Small Wedge





Pre-Configured Home Theater Seating

#### 115' 39" . . . . 2C Loveseat w/1 Large 3C Sofa w/2 Large Straight Console Arm-53846 Straight Console Arms-53848

v.09.11.17

Armless Chair

Console

Arm-53878

w/Large Straight



. . 4C Sofa w/3 Large Straight Console Arms-53852



. .

Armless Chair

Console

Arm-53879

w/Large Wedge



3C Sofa w/2 Large Wedge