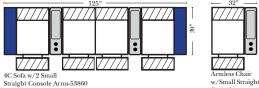

Straight Console Arms-53862

2C Loveseat w/1 Small Wedge Console Arms-53857

3C Sofa w/2 Small

Wedge Console Arms-53859

4C Sofa w/2 Small Wedge Console Arms-53861