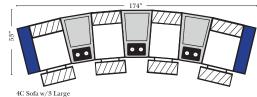

Armless Chair

Console

Arm-53878

w/Large Straight

. . 4C Sofa w/3 Large

Straight Console Arms-53852

. .

Armless Chair

Console

Arm-53879

w/Large Wedge

3C Sofa w/2 Large Wedge Console Arms-53849

4C Sofa w/2 Large Wedge Console Arms-53851

Wedge Console Arms-53853

. .

Armless Chair

Console

Arm-53879

w/Large Wedge

3C Sofa w/2 Large Wedge Console Arms-53849

4C Sofa w/2 Large Wedge Console Arms-53851

Wedge Console Arms-53853

3C Sofa w/2 Large Wedge Console Arms-53849

• • . .

Armless Chair w/Large Wedge Console Arm-53879

Wedge Console Arms-53853