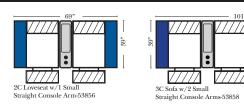

4C Sofa w/3 Small

Straight Console Arms-53862

Wedge Console Arms-53857

3C Sofa w/2 Small

Wedge Console Arms-53859

4C Sofa w/2 Small Wedge Console Arms-53861

#### Pre-Configured Home Theater Seating

v.09.11.17

. . 4C Sofa w/3 Large

Straight Console Arms-53852

| 84"                      | • |
|--------------------------|---|
|                          | I |
| 45                       |   |
| ••                       |   |
|                          |   |
| 2C Loveseat w/l Large    |   |
| Wedge Console Arms-53847 |   |