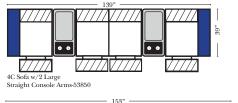

#### Pre-Configured Home Theater Seating

v.09.11.17

. . 4C Sofa w/3 Large

Straight Console Arms-53852

| 84"                      | • |
|--------------------------|---|
|                          | I |
| 45                       |   |
| ••                       |   |
|                          |   |
| 2C Loveseat w/l Large    |   |
| Wedge Console Arms-53847 |   |

3C Sofa w/2 Large Wedge Console Arms-53849

• • . .

Armless Chair w/Large Wedge Console Arm-53879

Wedge Console Arms-53853