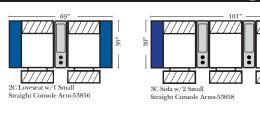

2C Loveseat w/1 Small Wedge Console Arms-53857

3C Sofa w/2 Small

Wedge Console Arms-53859

Armless Chair

Console

Arm-53877

w/Small Wedge

4C Sofa w/2 Small Wedge Console Arms-53861