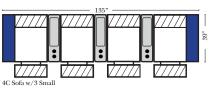

2C Loveseat w/1 Small Wedge Console Arms-53857

3C Sofa w/2 Small

Wedge Console Arms-53859

Armless Chair

Console

Arm-53877

w/Small Wedge

4C Sofa w/2 Small Wedge Console Arms-53861

Straight Console Arms-53862

2C Loveseat w/1 Small Wedge Console Arms-53857

3C Sofa w/2 Small

Wedge Console Arms-53859

4C Sofa w/2 Small Wedge Console Arms-53861

Straight Console Arms-53862

Wedge Console Arms-53857

4C Sofa w/2 Small Wedge Console Arms-53861

Console

Arm-53876

3C Sofa w/2 Small Wedge Console Arms-53859

Armless Chair w/Small Wedge Console Arm-53877

v.09.11.17

Straight Console Arms-53860

4C Sofa W/ 3 Small Straight Console Arms-53862

2C Loveseat w/1 Small Wedge Console Arms-53857

| 7////                 |       | ///// |   | ///// | 5" |
|-----------------------|-------|-------|---|-------|----|
| :                     |       |       | I |       |    |
| $\nabla / / / \Delta$ | V//// | ///// | Ł |       |    |

4C Sofa w/3 Small

Wedge Console Arms-53857

Straight Console Arms-53862

2C Loveseat w/1 Small

Console

Arm-53876

Armless Chair

Console

4C Sofa w/3 Small

Straight Console Arms-53862

Wedge Console Arms-53857

3C Sofa w/2 Small

Wedge Console Arms-53859

4C Sofa w/2 Small Wedge Console Arms-53861