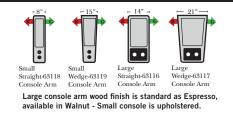

onsole Arms-53862



2C Loveseat w/1 Small



Console

Arm-53876

Armless Chair

Console

Arm-53877

w/Small Wedge





Pre-Configured Home Theater Seating

#### 115' 39" . . . . 2C Loveseat w/1 Large 3C Sofa w/2 Large Straight Console Arm-53846 Straight Console Arms-53848

v.09.11.17

Armless Chair

Console

Arm-53878

w/Large Straight



. . 4C Sofa w/3 Large Straight Console Arms-53852



. .

Armless Chair

Console

Arm-53879

w/Large Wedge



3C Sofa w/2 Large Wedge Console Arms-53849



4C Sofa w/2 Large Wedge Console Arms-53851



Wedge Console Arms-53853

## Personalizing Comfort® www.omnialeather.com



#### Personalizing Comfort® www.omnialeather.com

Console

Arm-53876

Armless Chair

Console

Arm-53877

w/Small Wedge

## **Power Solutions # 509**

#### Home Theater Components



#### Suggested Configurations

The Suggested Configurations below are only a sample of what the imagination can create, please enjoy creating the configuration that fits your lifestyle, using the ideas below and from the items on the opposite page.









4C Sofa w/3 Small

Straight Console Arms-53862



Wedge Console Arms-53857



3C Sofa w/2 Small

Wedge Console Arms-53859

4C Sofa w/2 Small Wedge Console Arms-53861



#### Pre-Configured Home Theater Seating







v.09.11.17

. . 4C Sofa w/3 Large

Straight Console Arms-53852

| 84"                      | • |
|--------------------------|---|
|                          | I |
| 45                       |   |
| ••                       |   |
|                          |   |
| 2C Loveseat w/l Large    |   |
| Wedge Console Arms-53847 |