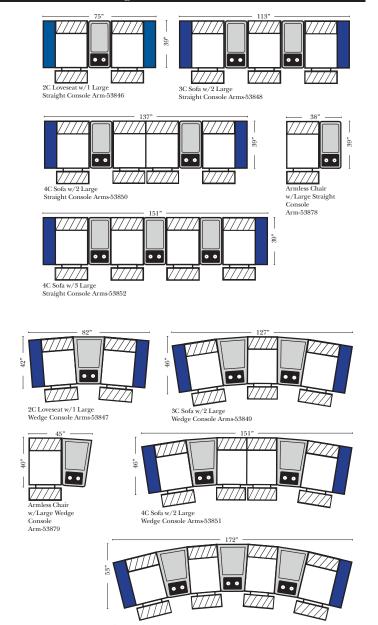

#### 115' 39" . . . . 2C Loveseat w/1 Large 3C Sofa w/2 Large Straight Console Arm-53846 Straight Console Arms-53848

v.09.11.17

Armless Chair

Console

Arm-53878

w/Large Straight

. . 4C Sofa w/3 Large Straight Console Arms-53852

. .

Armless Chair

Console

Arm-53879

w/Large Wedge

3C Sofa w/2 Large Wedge Console Arms-53849

4C Sofa w/2 Large Wedge Console Arms-53851

Wedge Console Arms-53853

Armless Chair

Console

Arm-53878

w/Large Straight

. . 4C Sofa w/3 Large

Straight Console Arms-53852

. .

Armless Chair

Console

Arm-53879

w/Large Wedge

3C Sofa w/2 Large Wedge Console Arms-53849

4C Sofa w/2 Large Wedge Console Arms-53851

Wedge Console Arms-53853

#### Pre-Configured Home Theater Seating

v.09.11.17

. . 4C Sofa w/3 Large

Straight Console Arms-53852

| 84"                      | • |
|--------------------------|---|
|                          | I |
| 45                       |   |
| ••                       |   |
|                          |   |
| 2C Loveseat w/l Large    |   |
| Wedge Console Arms-53847 |   |

3C Sofa w/2 Large Wedge Console Arms-53849

• • . .

Armless Chair w/Large Wedge Console Arm-53879

Wedge Console Arms-53853