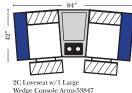

#### Pre-Configured Home Theater Seating

v.09.11.17

. . 4C Sofa w/3 Large

Straight Console Arms-53852

| 84"                      | • |
|--------------------------|---|
|                          | I |
| 45                       |   |
| ••                       |   |
|                          |   |
| 2C Loveseat w/l Large    |   |
| Wedge Console Arms-53847 |   |

3C Sofa w/2 Large Wedge Console Arms-53849

• • . .

Armless Chair w/Large Wedge Console Arm-53879

Wedge Console Arms-53853