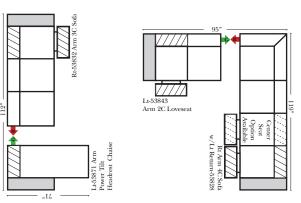

l Straight Console Arms-53862



2C Loveseat w/1 Small Wedge Console Arms-53857



| 7////                 |       | ///// |   | ///// | 5" |
|-----------------------|-------|-------|---|-------|----|
| :                     |       |       | I |       |    |
| $\nabla / / / \Delta$ | V//// | ///// | Ł |       |    |

136"





Pre-Configured Home Theater Seating

#### v.09.11.17



## Personalizing Comfort® www.omnialeather.com



#### Personalizing Comfort® www.omnialeather.com

## **Power Solutions # 508**

#### Home Theater Components



#### Suggested Configurations

The Suggested Configurations below are only a sample of what the imagination can create, please enjoy creating the configuration that fits your lifestyle, using the ideas below and from the items on the opposite page.









4C Sofa w/3 Small



Wedge Console Arms-53857









Straight Console Arms-53862



2C Loveseat w/1 Small



Console

Arm-53876

Armless Chair

Console

Arm-53877

w/Small Wedge





Pre-Configured Home Theater Seating

#### 115' 39" . . . . 2C Loveseat w/1 Large 3C Sofa w/2 Large Straight Console Arm-53846 Straight Console Arms-53848

v.09.11.17

Armless Chair

Console

Arm-53878

w/Large Straight



. . 4C Sofa w/3 Large Straight Console Arms-53852



. .

Armless Chair

Console

Arm-53879

w/Large Wedge



3C Sofa w/2 Large Wedge Console Arms-53849



4C Sofa w/2 Large Wedge Console Arms-53851



Wedge Console Arms-53853

## Personalizing Comfort® www.omnialeather.com



#### Personalizing Comfort® www.omnialeather.com

Console

Arm-53876

Armless Chair

Console

Arm-53877

w/Sm