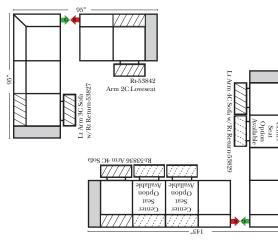

ow are only a sample of what the imagination can create, please enjoy creating the configuration that fits your lifestyle, using the ideas below and from the items on the opposite page.









Straight Console Arms-53862



2C Loveseat w/1 Small Wedge Console Arms-53857



3C Sofa w/2 Small

Wedge Console Arms-53859

4C Sofa w/2 Small Wedge Console Arms-53861





#### v.09.11.17



## Personalizing Comfort® www.omnialeather.com



#### Personalizing Comfort® www.omnialeather.com

## **Power Solutions # 504**

#### Home Theater Components



#### Suggested Configurations

The Suggested Configurations below are only a sample of what the imagination can create, please enjoy creating the configuration that fits your lifestyle, using the ideas below and from the items on the opposite page.











Straight Console Arms-53862



Wedge Console Arms-53857



4C Sofa w/2 Small Wedge Console Arms-53861







Console

Arm-53876



3C Sofa w/2 Small Wedge Console Arms-53859



Armless Chair w/Small Wedge Console Arm-53877





v.09.11.17

Armless Chair

Console

Arm-53878

w/Large Straight



. . 4C Sofa w/3 Large

Straight Console Arms-53852



. .

Armless Chair

Console

Arm-53879

w/Large Wedge



3C Sofa w/2 Large Wedge Console Arms-53849



4C Sofa w/2 Large Wedge Console Arms-53851



Wedge Console Arms-53853

## Personalizing Comfort® www.omnialeather.com



## Personalizing Comfort® www.omnialeather.com

Console

Arm-53876

Armless Chair

Console

Arm-53877

w/Small Wedge

## **Power Solutions # 506**

#### Home Theater Components



#### Suggested Configurations

The S