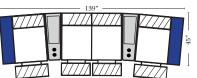

#### 115' 39" . . . . 2C Loveseat w/1 Large 3C Sofa w/2 Large Straight Console Arm-53846 Straight Console Arms-53848

v.09.11.17

Armless Chair

Console

Arm-53878

w/Large Straight

. . 4C Sofa w/3 Large Straight Console Arms-53852