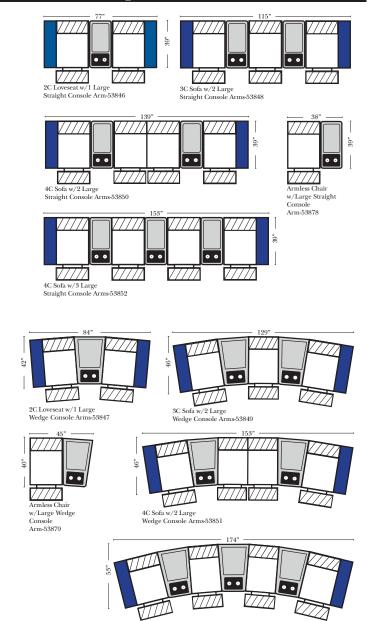

#### 115' 39" . . . . 2C Loveseat w/1 Large 3C Sofa w/2 Large Straight Console Arm-53846 Straight Console Arms-53848

v.09.11.17

Armless Chair

Console

Arm-53878

w/Large Straight

. . 4C Sofa w/3 Large Straight Console Arms-53852

. .

Armless Chair

Console

Arm-53879

w/Large Wedge

3C Sofa w/2 Large Wedge Console Arms-53849

4C Sofa w/2 Large Wedge Console Arms-53851

Wedge Console Arms-53853

Armless Chair

Console

Arm-53878

w/Large Straight

. . 4C Sofa w/3 Large

Straight Console Arms-53852

. .

Armless Chair

Console

Arm-53879

w/Large Wedge

3C Sofa w/2 Large Wedge Console Arms-53849

4C Sofa w/2 Large Wedge Console Arms-53851

Wedge Console Arms-53853

#### Pre-Configured Home Theater Seating

v.09.11.17

. . 4C Sofa w/3 Large

Straight Console Arms-53852

| 84"                      | • |
|--------------------------|---|
|                          | I |
| 45                       |   |
| ••                       |   |
|                          |   |
| 2C Loveseat w/l Large    |   |
| Wedge Console Arms-53847 |   |

3C Sofa w/2 Large Wedge Console Arms-53849

• • . .

Armless Chair w/Large Wedge Console Arm-53879

Wedge Console Arms-53853