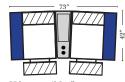

#### 115' 39" . . . . 2C Loveseat w/1 Large 3C Sofa w/2 Large Straight Console Arm-53846 Straight Console Arms-53848

v.09.11.17

Armless Chair

Console

Arm-53878

w/Large Straight

. . 4C Sofa w/3 Large Straight Console Arms-53852