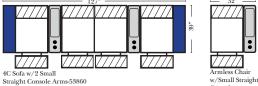

4C Sofa w/3 Small

Wedge Console Arms-53857

Straight Console Arms-53862

2C Loveseat w/1 Small

Console

Arm-53876

Armless Chair

Console

Arm-53877

w/Small Wedge

Pre-Configured Home Theater Seating