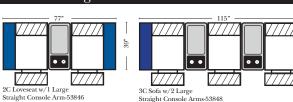

#### 115' 39" . . . . 2C Loveseat w/1 Large 3C Sofa w/2 Large Straight Console Arm-53846 Straight Console Arms-53848

v.09.11.17

Armless Chair

Console

Arm-53878

w/Large Straight

. . 4C Sofa w/3 Large Straight Console Arms-53852