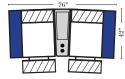

Straight Console Arms-53860

4C Sofa W/ 3 Small Straight Console Arms-53862

2C Loveseat w/1 Small Wedge Console Arms-53857

| 7////                 |       | ///// |   | ///// | 5" |
|-----------------------|-------|-------|---|-------|----|
| :                     |       |       | I |       |    |
| $\nabla / / / \Delta$ | V//// | ///// | Ł |       |    |

136"

Pre-Configured Home Theater Seating