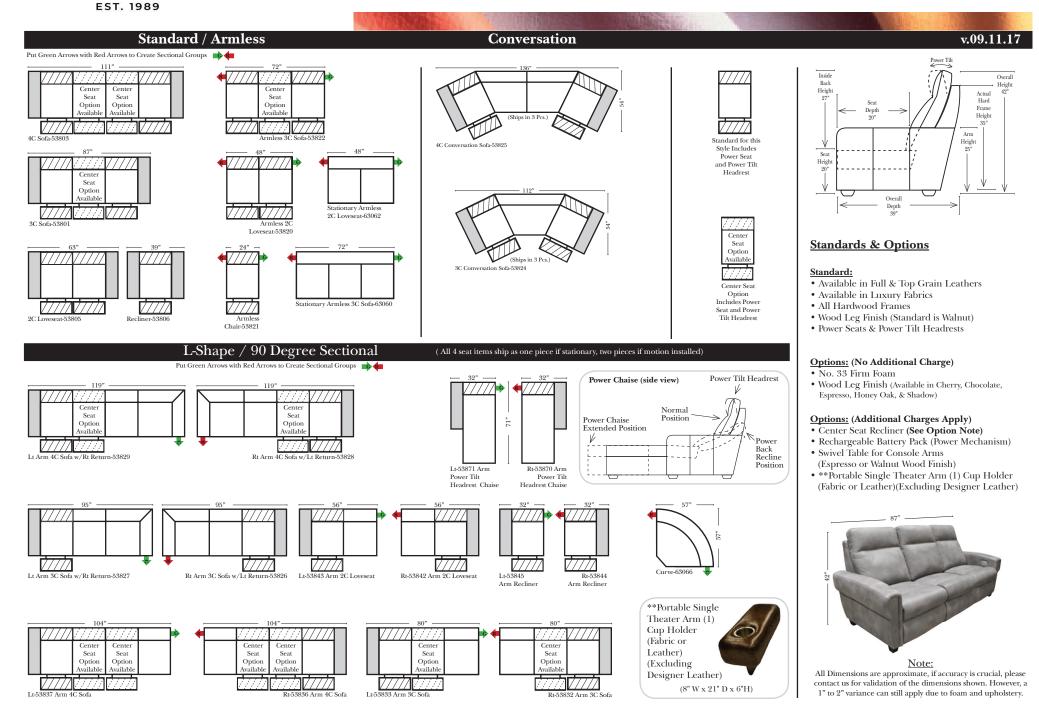

## Personalizing Comfort® www.omnialeather.com

## **Power Solutions # 501**

#### Home Theater Components

#### Suggested Configurations

The Suggested Configurations below are only a sample of what the imagination can create, please enjoy creating the configuration that fits your lifestyle, using the ideas below and from the items on the opposite page.

2C Loveseat w/1 Small Wedge Console Arms-53857

3C Sofa w/2 Small

Wedge Console Arms-53859

Armless Chair

Console

Arm-53877

w/Small Wedge

4C Sofa w/2 Small Wedge Console Arms-53861

#### v.09.11.17

## Personalizing Comfort® www.omnialeather.com

Arm-53876

Armless Chair

Console

Arm-53877

w/Small Wedge

## **Power Solutions # 502**

Straight Console Arms-53862

2C Loveseat w/1 Small Wedge Console Arms-53857

3C Sofa w/2 Small

Wedge Console Arms-53859

4C Sofa w/2 Small Wedge Console Arms-53861

#### Personalizing Comfort® www.omnialeather.com

## **Power Solutions # 504**

Straight Console Arms-53862

Wedge Console Arms-53857

4C Sofa w/2 Small Wedge Console Arms-53861

Console

Arm-53876

3C Sofa w/2 Small Wedge Console Arms-53859

Armless Chair w/Small Wedge Console Arm-53877

v.09.11.17

Armless Chair

Console

Arm-53878

w/Large Straight

. . 4C Sofa w/3 Large

Straight Console Arms-53852

. .

Armless Chair

Console

Arm-53879

w/Large Wedge

3C Sofa w/2 Large Wedge Console Arms-53849

4C Sofa w/2 Large Wedge Console Arms-53851

Wedge Console Arms-53853

## Personalizing Comfort® www.omnialeather.com

Console

Arm-53876

Armless Chair

Console

Arm-53877

w/Small Wedge

## **Power Solutions # 506**

Straight Console Arms-53860

4C Sofa W/ 3 Small Straight Console Arms-53862

2C Loveseat w/1 Small Wedge Console Arms-53857

| 7////                 |       | ///// |   | ///// | 5" |
|-----------------------|-------|-------|---|-------|----|
| :                     |       |       | I |       |    |
| $\nabla / / / \Delta$ | V//// | ///// | Ł |       |    |

136"

Pre-Configured Home Theater Seating

## **Power Solutions # 508**

4C Sofa w/3 Small

Wedge Console Arms-53857

Straight Console Arms-53862

2C Loveseat w/1 Small

Console

Arm-53876

Armless Chair

Console

Arm-53877

w/Small Wedge

Pre-Configured Home Theater Seating

#### 115' 39" . . . . 2C Loveseat w/1 Large 3C Sofa w/2 Large Straight Console Arm-53846 Straight Console Arms-53848

v.09.11.17

Armless Chair

Console

Arm-53878

w/Large Straight

. . 4C Sofa w/3 Large Straight Console Arms-53852

. .

Armless Chair

Console

Arm-53879

w/Large Wedge

3C Sofa w/2 Large Wedge Console Arms-53849

4C Sofa w/2 Large Wedge Console Arms-53851

Wedge Console Arms-53853

#### Personalizing Comfort® www.omnialeather.com

Console

Arm-53876

Armless Chair

Console

Arm-53877

w/Small Wedge

## **Power Solutions # 509**

4C Sofa w/3 Small

Straight Console Arms-53862

Wedge Console Arms-53857

3C Sofa w/2 Small

Wedge Console Arms-53859

4C Sofa w/2 Small Wedge Console Arms-53861

#### Pre-Configured Home Theater Seating

v.09.11.17

. . 4C Sofa w/3 Large

Straight Console Arms-53852

| 84"                      | • |
|--------------------------|---|
|                          | I |
| 45                       |   |
| ••                       |   |
|                          |   |
| 2C Loveseat w/l Large    |   |
| Wedge Console Arms-53847 |   |

3C Sofa w/2 Large Wedge Console Arms-53849

• • . .

Armless Chair w/Large Wedge Console Arm-53879

Wedge Console Arms-53853

## **Power Solutions # 510**