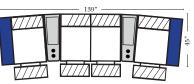

Straight Console Arms-53860

4C Sofa W/ 3 Small Straight Console Arms-53862

2C Loveseat w/1 Small Wedge Console Arms-53857

| 7////                 |       | ///// |   | ///// | 5" |
|-----------------------|-------|-------|---|-------|----|
| :                     |       |       | I |       |    |
| $\nabla / / / \Delta$ | V//// | ///// | Ł |       |    |

136"

Pre-Configured Home Theater Seating