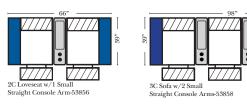

2C Loveseat w/1 Small Wedge Console Arms-53857

3C Sofa w/2 Small

Wedge Console Arms-53859

Armless Chair

Console

Arm-53877

w/Small Wedge

4C Sofa w/2 Small Wedge Console Arms-53861

Straight Console Arms-53862

2C Loveseat w/1 Small Wedge Console Arms-53857

3C Sofa w/2 Small

Wedge Console Arms-53859

4C Sofa w/2 Small Wedge Console Arms-53861