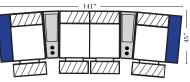

Straight Console Arms-53860

4C Sofa W/ 3 Small Straight Console Arms-53862

2C Loveseat w/1 Small Wedge Console Arms-53857

| 7////                 |       | ///// |   | ///// | 5" |
|-----------------------|-------|-------|---|-------|----|
| :                     |       |       | I |       |    |
| $\nabla / / / \Delta$ | V//// | ///// | Ł |       |    |

136"

Pre-Configured Home Theater Seating