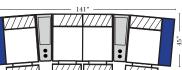

Straight Console Arms-53860

4C Sofa W/ 3 Small Straight Console Arms-53862

2C Loveseat w/1 Small Wedge Console Arms-53857

| 7////                 |       | ///// |   | ///// | 5" |
|-----------------------|-------|-------|---|-------|----|
| :                     |       |       | I |       |    |
| $\nabla / / / \Delta$ | V//// | ///// | Ł |       |    |