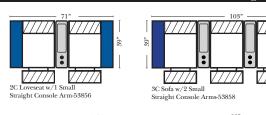

2C Loveseat w/1 Small Wedge Console Arms-53857

3C Sofa w/2 Small

Wedge Console Arms-53859

Armless Chair

Console

Arm-53877

w/Small Wedge

4C Sofa w/2 Small Wedge Console Arms-53861

Straight Console Arms-53862

2C Loveseat w/1 Small Wedge Console Arms-53857

3C Sofa w/2 Small

Wedge Console Arms-53859

4C Sofa w/2 Small Wedge Console Arms-53861

Straight Console Arms-53862

Wedge Console Arms-53857

4C Sofa w/2 Small Wedge Console Arms-53861

Console

Arm-53876

3C Sofa w/2 Small Wedge Console Arms-53859

Armless Chair w/Small Wedge Console Arm-53877

v.09.11.17

4C Sofa w/3 Small

Straight Console Arms-53862

Wedge Console Arms-53857

3C Sofa w/2 Small

Wedge Console Arms-53859

4C Sofa w/2 Small Wedge Console Arms-53861