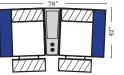

#### Pre-Configured Home Theater Seating

v.09.11.17

. . 4C Sofa w/3 Large

Straight Console Arms-53852

| 84"                      | • |
|--------------------------|---|
|                          | I |
| 45                       |   |
| ••                       |   |
|                          |   |
| 2C Loveseat w/l Large    |   |
| Wedge Console Arms-53847 |   |