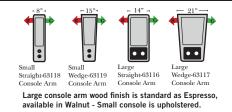

Straight Console Arms-53860

4C Sofa W/ 3 Small Straight Console Arms-53862

2C Loveseat w/1 Small Wedge Console Arms-53857

| 7////                 |       | ///// |   | ///// | 5" |
|-----------------------|-------|-------|---|-------|----|
| :                     |       |       | I |       |    |
| $\nabla / / / \Delta$ | V//// | ///// | Ł |       |    |

136"

Pre-Configured Home Theater Seating