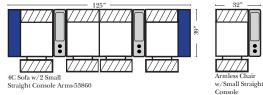

Straight Console Arms-53860

4C Sofa W/ 3 Small Straight Console Arms-53862

2C Loveseat w/1 Small Wedge Console Arms-53857

| 7////                 |       | ///// |   | ///// | 5" |
|-----------------------|-------|-------|---|-------|----|
| :                     |       |       | I |       |    |
| $\nabla / / / \Delta$ | V//// | ///// | Ł |       |    |

136"

Pre-Configured Home Theater Seating