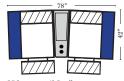

#### 115' 39" . . . . 2C Loveseat w/1 Large 3C Sofa w/2 Large Straight Console Arm-53846 Straight Console Arms-53848

v.09.11.17

Armless Chair

Console

Arm-53878

w/Large Straight

. . 4C Sofa w/3 Large Straight Console Arms-53852