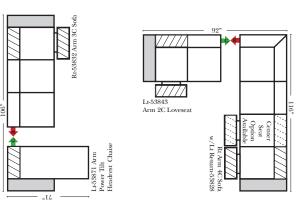

onsole Arm-53877





v.09.11.17

Armless Chair

Console

Arm-53878

w/Large Straight



. . 4C Sofa w/3 Large

Straight Console Arms-53852



. .

Armless Chair

Console

Arm-53879

w/Large Wedge



3C Sofa w/2 Large Wedge Console Arms-53849



4C Sofa w/2 Large Wedge Console Arms-53851



Wedge Console Arms-53853

## Personalizing Comfort® www.omnialeather.com



## Personalizing Comfort® www.omnialeather.com

Console

Arm-53876

Armless Chair

Console

Arm-53877

w/Small Wedge

## **Power Solutions # 506**

#### Home Theater Components



#### Suggested Configurations

The Suggested Configurations below are only a sample of what the imagination can create, please enjoy creating the configuration that fits your lifestyle, using the ideas below and from the items on the opposite page.









Straight Console Arms-53860



4C Sofa W/ 3 Small Straight Console Arms-53862



2C Loveseat w/1 Small Wedge Console Arms-53857



| 7////                 |       | ///// |   | ///// | 5" |
|-----------------------|-------|-------|---|-------|----|
| :                     |       |       | I |       |    |
| $\nabla / / / \Delta$ | V//// | ///// | Ł |       |    |

136"





Pre-Configured Home Theater Seating

#### v.09.11.17



## Personalizing Comfort® www.omnialeather.com



#### Personalizing Comfort® www.omnialeather.com

## **Power Solutions # 508**

#### Home Theater Components



#### Suggested Configurations

The Suggested Configurations below are only a sample of what the imagination can create, please enjoy creating the configuration that fits your lifestyle, using the id