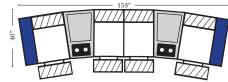

#### 115' 39" . . . . 2C Loveseat w/1 Large 3C Sofa w/2 Large Straight Console Arm-53846 Straight Console Arms-53848

v.09.11.17

Armless Chair

Console

Arm-53878

w/Large Straight

. . 4C Sofa w/3 Large Straight Console Arms-53852