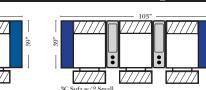

#### 115' 39" . . . . 2C Loveseat w/1 Large 3C Sofa w/2 Large Straight Console Arm-53846 Straight Console Arms-53848

v.09.11.17

Armless Chair

Console

Arm-53878

w/Large Straight

. . 4C Sofa w/3 Large Straight Console Arms-53852