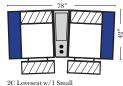

2C Loveseat w/1 Small Wedge Console Arms-53857

3C Sofa w/2 Small

Wedge Console Arms-53859

Armless Chair

Console

Arm-53877

w/Small Wedge

4C Sofa w/2 Small Wedge Console Arms-53861

Straight Console Arms-53862

2C Loveseat w/1 Small Wedge Console Arms-53857

3C Sofa w/2 Small

Wedge Console Arms-53859

4C Sofa w/2 Small Wedge Console Arms-53861

Straight Console Arms-53862

Wedge Console Arms-53857

4C Sofa w/2 Small Wedge Console Arms-53861

Console

Arm-53876

3C Sofa w/2 Small Wedge Console Arms-53859

Armless Chair w/Small Wedge Console Arm-53877

v.09.11.17

4C Sofa w/3 Small

Straight Console Arms-53862

Wedge Console Arms-53857

3C Sofa w/2 Small

Wedge Console Arms-53859

4C Sofa w/2 Small Wedge Console Arms-53861