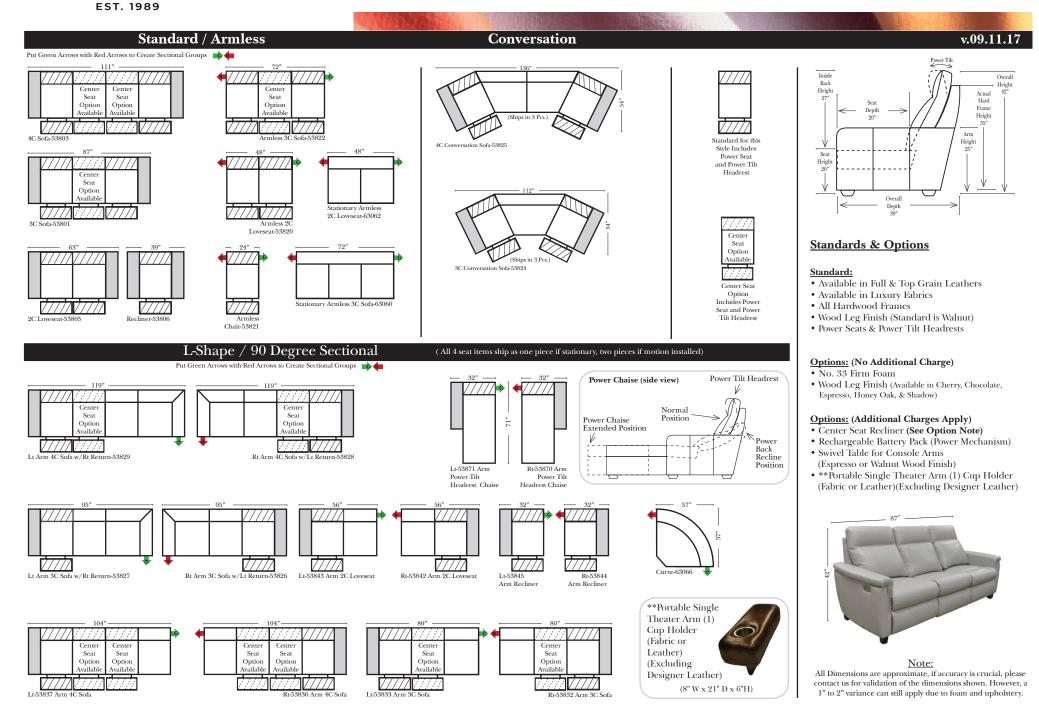

## **Power Solutions # 501**

#### Home Theater Components

#### Suggested Configurations

The Suggested Configurations below are only a sample of what the imagination can create, please enjoy creating the configuration that fits your lifestyle, using the ideas below and from the items on the opposite page.

2C Loveseat w/1 Small Wedge Console Arms-53857

3C Sofa w/2 Small

Wedge Console Arms-53859

Armless Chair

Console

Arm-53877

w/Small Wedge

4C Sofa w/2 Small Wedge Console Arms-53861

#### v.09.11.17