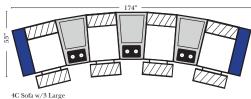

4C Sofa w/3 Small

Straight Console Arms-53862

Wedge Console Arms-53857

3C Sofa w/2 Small

Wedge Console Arms-53859

4C Sofa w/2 Small Wedge Console Arms-53861

#### Pre-Configured Home Theater Seating

v.09.11.17

. . 4C Sofa w/3 Large

Straight Console Arms-53852

| 84"                      | • |
|--------------------------|---|
|                          | I |
| 45                       |   |
| ••                       |   |
|                          |   |
| 2C Loveseat w/l Large    |   |
| Wedge Console Arms-53847 |   |