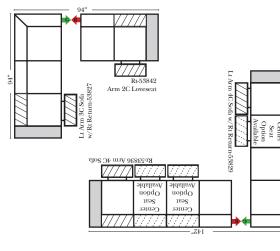

Straight Console Arms-53860

4C Sofa W/ 3 Small Straight Console Arms-53862

2C Loveseat w/1 Small Wedge Console Arms-53857

| 7////                 |       | ///// |   | ///// | 5" |
|-----------------------|-------|-------|---|-------|----|
| :                     |       |       | I |       |    |
| $\nabla / / / \Delta$ | V//// | ///// | Ł |       |    |

136"

Pre-Configured Home Theater Seating