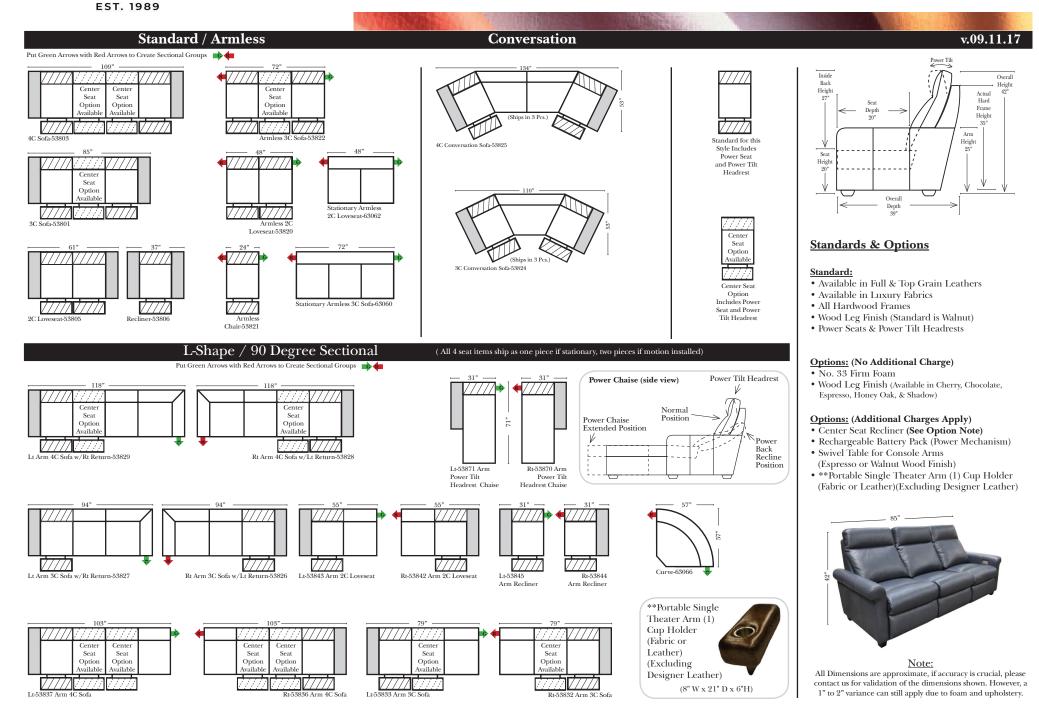

## Personalizing Comfort® www.omnialeather.com

## **Power Solutions # 501**

#### Home Theater Components

#### Suggested Configurations

The Suggested Configurations below are only a sample of what the imagination can create, please enjoy creating the configuration that fits your lifestyle, using the ideas below and from the items on the opposite page.

2C Loveseat w/1 Small Wedge Console Arms-53857

3C Sofa w/2 Small

Wedge Console Arms-53859

Armless Chair

Console

Arm-53877

w/Small Wedge

4C Sofa w/2 Small Wedge Console Arms-53861

#### v.09.11.17

## Personalizing Comfort® www.omnialeather.com

Arm-53876

Armless Chair

Console

Arm-53877

w/Small Wedge

## **Power Solutions # 502**

Straight Console Arms-53862

2C Loveseat w/1 Small Wedge Console Arms-53857

3C Sofa w/2 Small

Wedge Console Arms-53859

4C Sofa w/2 Small Wedge Console Arms-53861

#### Personalizing Comfort® www.omnialeather.com

## **Power Solutions # 504**

Straight Console Arms-53862

Wedge Console Arms-53857

4C Sofa w/2 Small Wedge Console Arms-53861

Console

Arm-53876

3C Sofa w/2 Small Wedge Console Arms-53859

Armless Chair w/Small Wedge Console Arm-53877

v.09.11.17

## Personalizing Comfort® www.omnialeather.com

Console

Arm-53876

Armless Chair

Console

Arm-53877

w/Small Wedge

## **Power Solutions # 506**

Straight Console Arms-53860

4C Sofa W/ 3 Small Straight Console Arms-53862

2C Loveseat w/1 Small Wedge Console Arms-53857

| 7////                 |       | ///// |   | ///// | 5" |
|-----------------------|-------|-------|---|-------|----|
| :                     |       |       | I |       |    |
| $\nabla / / / \Delta$ | V//// | ///// | Ł |       |    |

## **Power Solutions # 508**

4C Sofa w/3 Small

Wedge Console Arms-53857

Straight Console Arms-53862

2C Loveseat w/1 Small

Console

Arm-53876

Armless Chair

Console

Arm-53877

w/Small Wedge

Pre-Configured Home Theater Seating

#### Personalizing Comfort® www.omnialeather.com

Console

Arm-53876

Armless Chair

Console

Arm-53877

w/Small Wedge

## **Power Solutions # 509**

4C Sofa w/3 Small

Straight Console Arms-53862

Wedge Console Arms-53857

3C Sofa w/2 Small

Wedge Console Arms-53859

4C Sofa w/2 Small Wedge Console Arms-53861

## **Power Solutions # 510**