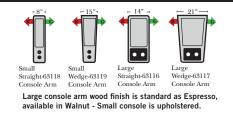

2C Loveseat w/1 Small Wedge Console Arms-53857

3C Sofa w/2 Small

Wedge Console Arms-53859

Armless Chair

Console

Arm-53877

w/Small Wedge

4C Sofa w/2 Small Wedge Console Arms-53861

Straight Console Arms-53862

2C Loveseat w/1 Small Wedge Console Arms-53857

3C Sofa w/2 Small

Wedge Console Arms-53859

4C Sofa w/2 Small Wedge Console Arms-53861

Straight Console Arms-53862

Wedge Console Arms-53857

4C Sofa w/2 Small Wedge Console Arms-53861

Console

Arm-53876

3C Sofa w/2 Small Wedge Console Arms-53859

Armless Chair w/Small Wedge Console Arm-53877

v.09.11.17

Straight Console Arms-53860

4C Sofa W/ 3 Small Straight Console Arms-53862

2C Loveseat w/1 Small Wedge Console Arms-53857

| 7////                 |       | ///// |   | ///// | 5" |
|-----------------------|-------|-------|---|-------|----|
| :                     |       |       | I |       |    |
| $\nabla / / / \Delta$ | V//// | ///// | Ł |       |    |

4C Sofa w/3 Small

Wedge Console Arms-53857

Straight Console Arms-53862

2C Loveseat w/1 Small

Console

Arm-53876

Armless Chair

Console

4C Sofa w/3 Small

Straight Console Arms-53862

Wedge Console Arms-53857

3C Sofa w/2 Small

Wedge Console Arms-53859

4C Sofa w/2 Small Wedge Console Arms-53861