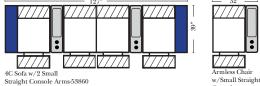

Straight Console Arms-53862

2C Loveseat w/1 Small Wedge Console Arms-53857

3C Sofa w/2 Small

Wedge Console Arms-53859

4C Sofa w/2 Small Wedge Console Arms-53861