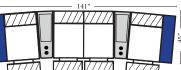

Straight Console Arms-53860

4C Sofa W/ 3 Small Straight Console Arms-53862

2C Loveseat w/1 Small Wedge Console Arms-53857

| 7////                 |       | ///// |   | ///// | 5" |
|-----------------------|-------|-------|---|-------|----|
| :                     |       |       | I |       |    |
| $\nabla / / / \Delta$ | V//// | ///// | Ł |       |    |

136"

Pre-Configured Home Theater Seating