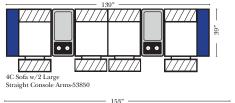

#### Pre-Configured Home Theater Seating

v.09.11.17

. . 4C Sofa w/3 Large

Straight Console Arms-53852

| 84"                      | • |
|--------------------------|---|
|                          | I |
| 45                       |   |
| ••                       |   |
|                          |   |
| 2C Loveseat w/l Large    |   |
| Wedge Console Arms-53847 |   |

3C Sofa w/2 Large Wedge Console Arms-53849

• • . .

Armless Chair w/Large Wedge Console Arm-53879

Wedge Console Arms-53853