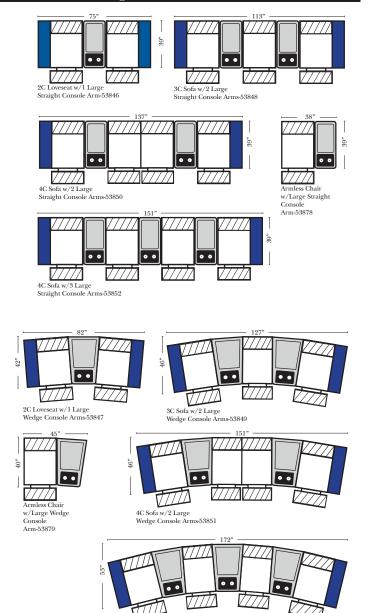

#### 115' 39" . . . . 2C Loveseat w/1 Large 3C Sofa w/2 Large Straight Console Arm-53846 Straight Console Arms-53848

v.09.11.17

Armless Chair

Console

Arm-53878

w/Large Straight

. . 4C Sofa w/3 Large Straight Console Arms-53852

. .

Armless Chair

Console

Arm-53879

w/Large Wedge

3C Sofa w/2 Large Wedge Console Arms-53849

4C Sofa w/2 Large Wedge Console Arms-53851

Wedge Console Arms-53853

#### Pre-Configured Home Theater Seating

v.09.11.17

. . 4C Sofa w/3 Large

Straight Console Arms-53852

| 84"                      | • |
|--------------------------|---|
|                          | I |
| 45                       |   |
| ••                       |   |
|                          |   |
| 2C Loveseat w/l Large    |   |
| Wedge Console Arms-53847 |   |

3C Sofa w/2 Large Wedge Console Arms-53849

• • . .

Armless Chair w/Large Wedge Console Arm-53879

Wedge Console Arms-53853

Armless Chair

Console

Arm-53878

w/Large Straight

. . 4C Sofa w/3 Large

Straight Console Arms-53852

. .

Armless Chair

Console

Arm-53879

w/Large Wedge

3C Sofa w/2 Large Wedge Console Arms-53849

4C Sofa w/2 Large Wedge Console Arms-53851

Wedge Console Arms-53853