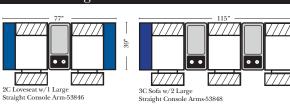

#### 115' 39" . . . . 2C Loveseat w/1 Large 3C Sofa w/2 Large Straight Console Arm-53846 Straight Console Arms-53848

v.09.11.17

Armless Chair

Console

Arm-53878

w/Large Straight

. . 4C Sofa w/3 Large Straight Console Arms-53852