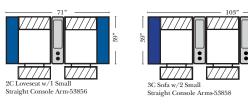

2C Loveseat w/1 Small Wedge Console Arms-53857

3C Sofa w/2 Small

Wedge Console Arms-53859

Armless Chair

Console

Arm-53877

w/Small Wedge

4C Sofa w/2 Small Wedge Console Arms-53861