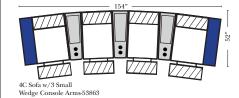

4C Sofa w/3 Small

Straight Console Arms-53862

Wedge Console Arms-53857

3C Sofa w/2 Small

Wedge Console Arms-53859

4C Sofa w/2 Small Wedge Console Arms-53861