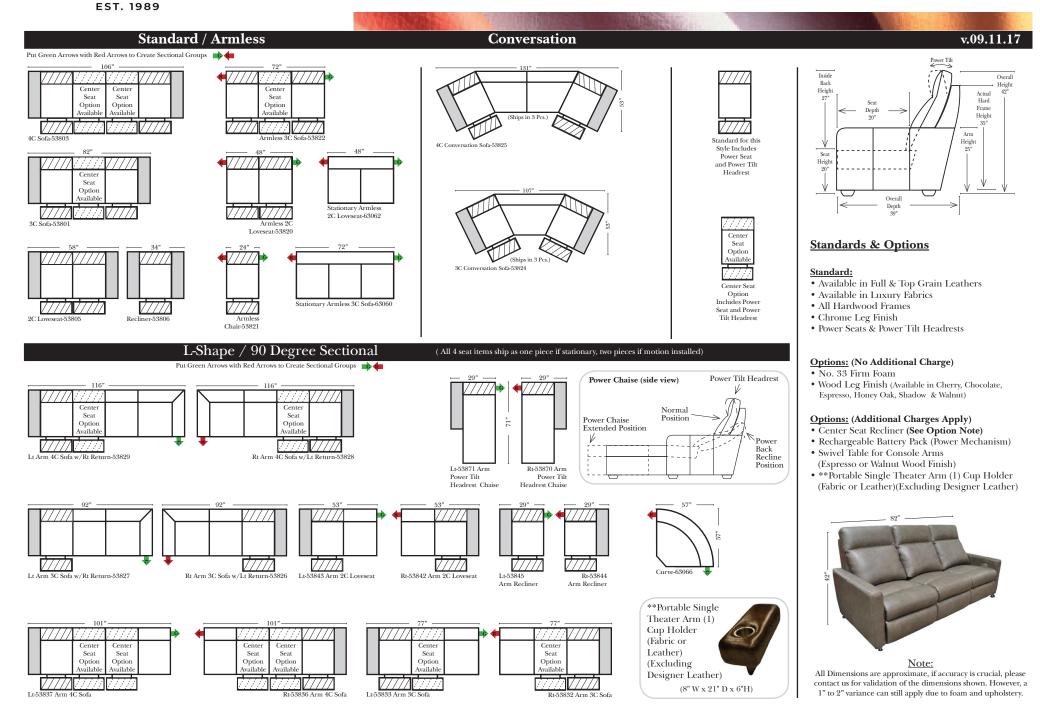

he Suggested Configurations below are only a sample of what the imagination can create, please enjoy creating the configuration that fits your lifestyle, using the ideas below and from the items on the opposite page.











Straight Console Arms-53862



Wedge Console Arms-53857



4C Sofa w/2 Small Wedge Console Arms-53861







Console

Arm-53876



3C Sofa w/2 Small Wedge Console Arms-53859



Armless Chair w/Small Wedge Console Arm-53877





v.09.11.17

Armless Chair

Console

Arm-53878

w/Large Straight



. . 4C Sofa w/3 Large

Straight Console Arms-53852



. .

Armless Chair

Console

Arm-53879

w/Large Wedge



3C Sofa w/2 Large Wedge Console Arms-53849



4C Sofa w/2 Large Wedge Console Arms-53851



Wedge Console Arms-53853

## Personalizing Comfort® www.omnialeather.com



## Personalizing Comfort® www.omnialeather.com

Console

Arm-53876

Armless Chair

Console

Arm-53877

w/Small Wedge

## **Power Solutions # 506**

#### Home Theater Components



#### Suggested Configurations

The Suggested Configurations below are only a sample of what the imagination can create, please enjoy creating the configuration that fits your lifestyle, using the ideas below and from the items on the opposite page.









Straight Console Arms-53860



4C Sofa W/ 3 Small Straight Console Arms-53862



2C Loveseat w/1 Small Wedge Console Arms-53857



| 7////                 |       | ///// |   | ///// | 5" |
|-----------------------|-------|-------|---|-------|----|
| :                     |       |       | I |       |    |
| $\nabla / / / \Delta$ | V//// | ///// | Ł |