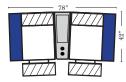

Straight Console Arms-53860

4C Sofa W/ 3 Small Straight Console Arms-53862

2C Loveseat w/1 Small Wedge Console Arms-53857

| 7////                 |       | ///// |   | ///// | 5" |
|-----------------------|-------|-------|---|-------|----|
| :                     |       |       | I |       |    |
| $\nabla / / / \Delta$ | V//// | ///// | Ł |       |    |

136"

Pre-Configured Home Theater Seating