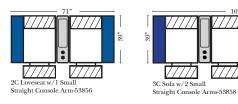

2C Loveseat w/1 Small Wedge Console Arms-53857

3C Sofa w/2 Small

Wedge Console Arms-53859

Armless Chair

Console

Arm-53877

w/Small Wedge

4C Sofa w/2 Small Wedge Console Arms-53861

Straight Console Arms-53862

2C Loveseat w/1 Small Wedge Console Arms-53857

3C Sofa w/2 Small

Wedge Console Arms-53859

4C Sofa w/2 Small Wedge Console Arms-53861

Straight Console Arms-53862

Wedge Console Arms-53857

4C Sofa w/2 Small Wedge Console Arms-53861

Console

Arm-53876

3C Sofa w/2 Small Wedge Console Arms-53859

Armless Chair w/Small Wedge Console Arm-53877

v.09.11.17

Straight Console Arms-53860

4C Sofa W/ 3 Small Straight Console Arms-53862

2C Loveseat w/1 Small Wedge Console Arms-53857

| 7////                 |       | ///// |   | ///// | 5" |
|-----------------------|-------|-------|---|-------|----|
| :                     |       |       | I |       |    |
| $\nabla / / / \Delta$ | V//// | ///// | Ł |       |    |

4C Sofa w/3 Small

Wedge Console Arms-53857

Straight Console Arms-53862

2C Loveseat w/1 Small

Console

Arm-53876

Armless Chair

Console

4C Sofa w/3 Small

Straight Console Arms-53862

Wedge Console Arms-53857

3C Sofa w/2 Small

Wedge Console Arms-53859

4C Sofa w/2 Small Wedge Console Arms-53861