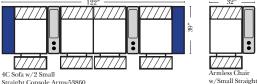

Straight Console Arms-53862

Wedge Console Arms-53857

4C Sofa w/2 Small Wedge Console Arms-53861

Console

Arm-53876

3C Sofa w/2 Small Wedge Console Arms-53859

Armless Chair w/Small Wedge Console Arm-53877

v.09.11.17

Armless Chair

Console

Arm-53878

w/Large Straight

. . 4C Sofa w/3 Large

Straight Console Arms-53852

. .

Armless Chair