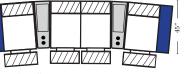

Straight Console Arms-53860

4C Sofa W/ 3 Small Straight Console Arms-53862

2C Loveseat w/1 Small Wedge Console Arms-53857

| 7////                 |       | ///// |   | ///// | 5" |
|-----------------------|-------|-------|---|-------|----|
| :                     |       |       | I |       |    |
| $\nabla / / / \Delta$ | V//// | ///// | Ł |       |    |

136"

Pre-Configured Home Theater Seating