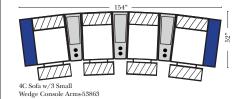

4C Sofa w/3 Small

Wedge Console Arms-53857

Straight Console Arms-53862

2C Loveseat w/1 Small

Console

Arm-53876

Armless Chair

Console

Arm-53877

w/Small Wedge

Pre-Configured Home Theater Seating