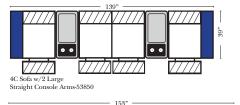

#### 115' 39" . . . . 2C Loveseat w/1 Large 3C Sofa w/2 Large Straight Console Arm-53846 Straight Console Arms-53848

v.09.11.17

Armless Chair

Console

Arm-53878

w/Large Straight

. . 4C Sofa w/3 Large Straight Console Arms-53852

. .

Armless Chair

Console

Arm-53879

w/Large Wedge

3C Sofa w/2 Large Wedge Console Arms-53849

4C Sofa w/2 Large Wedge Console Arms-53851

Wedge Console Arms-53853