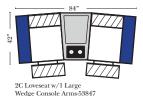

#### Pre-Configured Home Theater Seating

v.09.11.17

. . 4C Sofa w/3 Large

Straight Console Arms-53852

| 84"                      | • |
|--------------------------|---|
|                          | I |
| 45                       |   |
| ••                       |   |
|                          |   |
| 2C Loveseat w/l Large    |   |
| Wedge Console Arms-53847 |   |