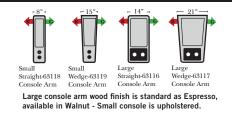

2C Loveseat w/1 Small Wedge Console Arms-53857

3C Sofa w/2 Small

Wedge Console Arms-53859

Armless Chair

Console

Arm-53877

w/Small Wedge

4C Sofa w/2 Small Wedge Console Arms-53861

Straight Console Arms-53862

2C Loveseat w/1 Small Wedge Console Arms-53857

3C Sofa w/2 Small

Wedge Console Arms-53859

4C Sofa w/2 Small Wedge Console Arms-53861

Straight Console Arms-53862

Wedge Console Arms-53857

4C Sofa w/2 Small Wedge Console Arms-53861

Console

Arm-53876

3C Sofa w/2 Small Wedge Console Arms-53859

Armless Chair w/Small Wedge Console Arm-53877

v.09.11.17