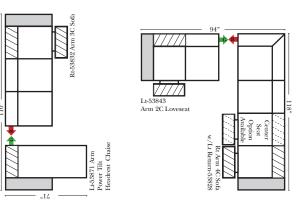

Arm-53877

w/Small Wedge

Pre-Configured Home Theater Seating

#### 115' 39" . . . . 2C Loveseat w/1 Large 3C Sofa w/2 Large Straight Console Arm-53846 Straight Console Arms-53848

v.09.11.17

Armless Chair

Console

Arm-53878

w/Large Straight

. . 4C Sofa w/3 Large Straight Console Arms-53852