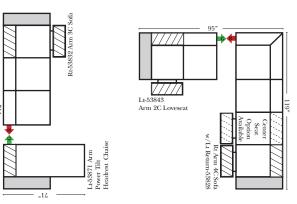

Armless Chair

Console

Arm-53878

w/Large Straight

. . 4C Sofa w/3 Large

Straight Console Arms-53852

. .

Armless Chair

Console

Arm-53879

w/Large Wedge

3C Sofa w/2 Large Wedge Console Arms-53849

4C Sofa w/2 Large Wedge Console Arms-53851

Wedge Console Arms-53853

#### 115' 39" . . . . 2C Loveseat w/1 Large 3C Sofa w/2 Large Straight Console Arm-53846 Straight Console Arms-53848

v.09.11.17

Armless Chair

Console

Arm-53878

w/Large Straight

. . 4C Sofa w/3 Large Straight Console Arms-53852

. .

Armless Chair

Console

Arm-53879

w/Large Wedge

3C Sofa w/2 Large Wedge Console Arms-53849

4C Sofa w/2 Large Wedge Console Arms-53851

Wedge Console Arms-53853