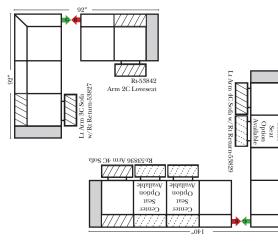

Console Arm-53877





v.09.11.17

Armless Chair

Console

Arm-53878

w/Large Straight



. . 4C Sofa w/3 Large

Straight Console Arms-53852



. .

Armless Chair

Console

Arm-53879

w/Large Wedge



3C Sofa w/2 Large Wedge Console Arms-53849



4C Sofa w/2 Large Wedge Console Arms-53851



Wedge Console Arms-53853

## Personalizing Comfort® www.omnialeather.com



## Personalizing Comfort® www.omnialeather.com

Console

Arm-53876

Armless Chair

Console

Arm-53877

w/Small Wedge

## **Power Solutions # 506**

#### Home Theater Components



#### Suggested Configurations

The Suggested Configurations below are only a sample of what the imagination can create, please enjoy creating the configuration that fits your lifestyle, using the ideas below and from the items on the opposite page.









Straight Console Arms-53860



4C Sofa W/ 3 Small Straight Console Arms-53862



2C Loveseat w/1 Small Wedge Console Arms-53857



| 7////                 |       | ///// |   | ///// | 5" |
|-----------------------|-------|-------|---|-------|----|
| :                     |       |       | I |       |    |
| $\nabla / / / \Delta$ | V//// | ///// | Ł |       |    |

136"





Pre-Configured Home Theater Seating

#### v.09.11.17



## Personalizing Comfort® www.omnialeather.com



#### Personalizing Comfort® www.omnialeather.com

## **Power Solutions # 508**

#### Home Theater Components



#### Suggested Configurations

The Suggested Configurations below are only a sample of what the imagination can create, please enjoy creating the configuration that fits your lifestyle, using the