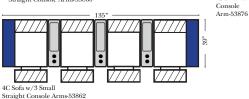

4C Sofa w/3 Small

Straight Console Arms-53862

Wedge Console Arms-53857

3C Sofa w/2 Small

Wedge Console Arms-53859

4C Sofa w/2 Small Wedge Console Arms-53861

#### Pre-Configured Home Theater Seating

v.09.11.17

. . 4C Sofa w/3 Large

Straight Console Arms-53852

| 84"                      | • |
|--------------------------|---|
|                          | I |
| 45                       |   |
| ••                       |   |
|                          |   |
| 2C Loveseat w/l Large    |   |
| Wedge Console Arms-53847 |   |