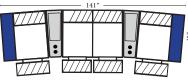

#### Pre-Configured Home Theater Seating

v.09.11.17

. . 4C Sofa w/3 Large

Straight Console Arms-53852

| 84"                      | • |
|--------------------------|---|
|                          | I |
| 45                       |   |
| ••                       |   |
|                          |   |
| 2C Loveseat w/l Large    |   |
| Wedge Console Arms-53847 |   |