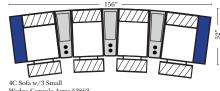

Straight Console Arms-53860

4C Sofa W/ 3 Small Straight Console Arms-53862

2C Loveseat w/1 Small Wedge Console Arms-53857

| 7////                 |       | ///// |   | ///// | 5" |
|-----------------------|-------|-------|---|-------|----|
| :                     |       |       | I |       |    |
| $\nabla / / / \Delta$ | V//// | ///// | Ł |       |    |

136"

Pre-Configured Home Theater Seating