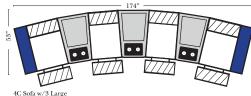

#### Pre-Configured Home Theater Seating

v.09.11.17

. . 4C Sofa w/3 Large

Straight Console Arms-53852

| 84"                      | • |
|--------------------------|---|
|                          | I |
| 45                       |   |
| ••                       |   |
|                          |   |
| 2C Loveseat w/l Large    |   |
| Wedge Console Arms-53847 |   |