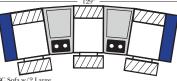

Straight Console Arms-53860

4C Sofa W/ 3 Small Straight Console Arms-53862

2C Loveseat w/1 Small Wedge Console Arms-53857

| 7////                 |       | ///// |   | ///// | 5" |
|-----------------------|-------|-------|---|-------|----|
| :                     |       |       | I |       |    |
| $\nabla / / / \Delta$ | V//// | ///// | Ł |       |    |

136"

Pre-Configured Home Theater Seating