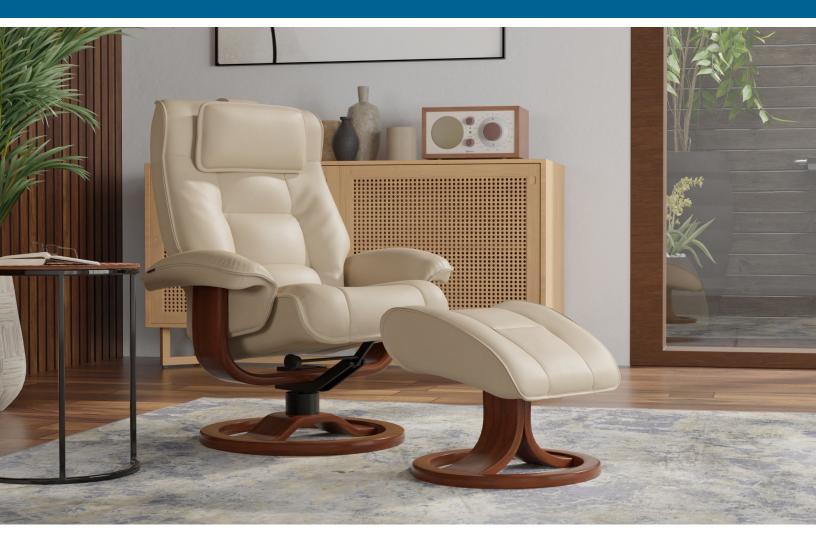

## Fjords Mustang R Classic Comfort Collection

The Fjords Mustang R chair provides continuous support for your legs and back, with bases which have a 360° swivel. The base is produced in a stained laminate wood which gives it an elegant character. Available in all our leathers and select fabrics, the Mustang features an adjustable head pillow for maximum comfort and a manual release adjustable headrest angle. The chair is available in two sizes, small and large.

The Fjords Mustang R is available in a variety of fabric, leather and wood finishes. It is part of our quick ship program in Nordic Line leather: Black, Stone, Granite.