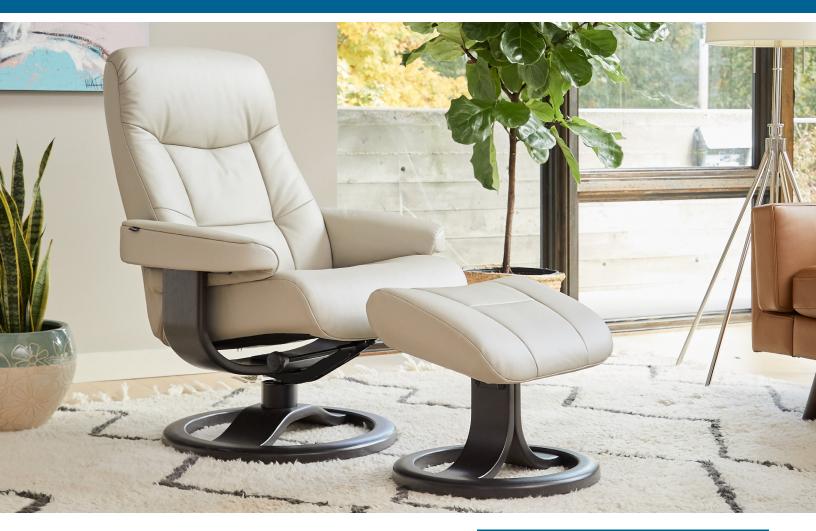

## Fjords Muldal R

Classic Comfort Collection

The Fjords Muldal chair with variable adjustment provides continuous support and by means of our Fjords® Active Release System™ the neck angle is automatically adjusted while you recline, with bases which have a 360° swivel. The base is produced in laminated, stained wood which gives it an elegant character. Available in all our leathers and select fabrics. The chair is available in two sizes, small and large.

## Fjords Muldal R Measurements

| Item           | Width | Height | Depth | Seat<br>Height | Seat<br>Depth |
|----------------|-------|--------|-------|----------------|---------------|
| Muldal R Small | 29.5" | 40.5"  | 32.5" | 18"            | 18"           |
| Muldal R Large | 32.3" | 41"    | 35.5" | 18"            | 18"           |
| Foot Stool     | 19.5" | 16.5"  | 18.5" |                |               |