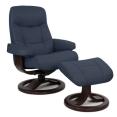

## Fjords Muldal R

Classic Comfort Collection

The Fjords Muldal chair with variable adjustment provides continuous support and by means of our Fjords® Active Release System™ the neck angle is automatically adjusted while you recline, with bases which have a 360° swivel. The base is produced in laminated, stained wood which gives it an elegant character. Available in all our leathers and select fabrics. The chair is available in two sizes, small and large.

Maple Grey

NL Dove

NL Sandel

NL Navy

The Fjords Muldal R is available in a variety of fabric, leather and wood finishes.

It is part of our quick ship program in Maple Grey Fabric, Nordic Line leather: Dove, Sandel, Navy.