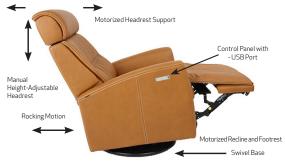

## Fjords Milan Relax Collection

Fjords Milan swing relaxer, featuring an adjustable height and motorized articulating headrest, makes the seating experience ergonomic and gives your lower back correct support. Available in all our leathers and select fabrics, Milan is a swivel/glider/rocker recliner available in motorized and manual versions. The design is available in two sizes, small and large. Black base is standard on Milan.