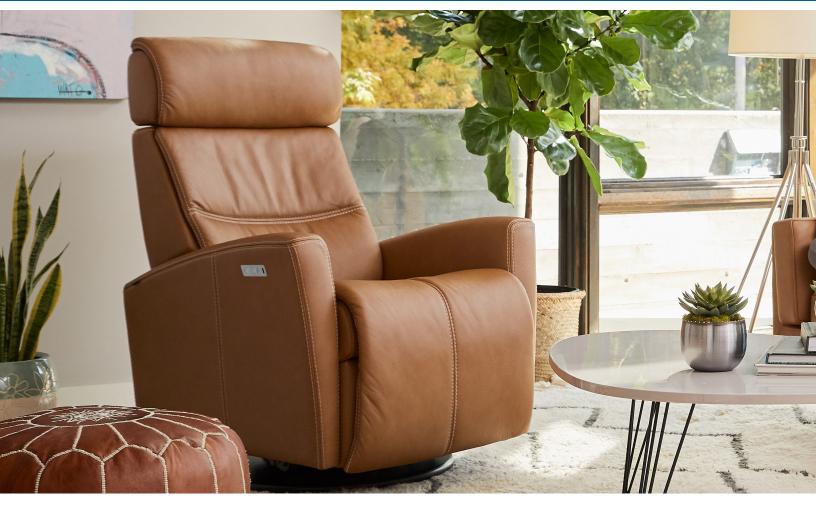

## Fjords Milan Relax Collection

Fjords Milan swing relaxer, featuring an adjustable height and motorized articulating headrest, makes the seating experience ergonomic and gives your lower back correct support. Available in all our leathers and select fabrics, Milan is a swivel/glider/rocker recliner available in motorized and manual versions. The design is available in two sizes, small and large. Black base is standard on Milan.

The Fjords Milan Swing Relaxer is available in a variety of fabric and leather options. Part of our quick ship program in Astro Line leather: Slate, Vintage Cognac, Cement and Brown with contrast stitching. All other color combinations are available as a Special Order and will have matching stitching.