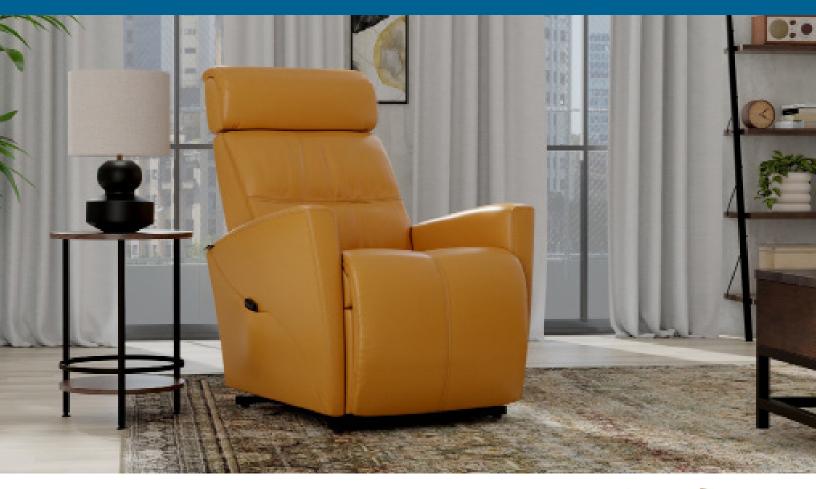

## Fjords Milan Lift Chair

3 Motor Lift Chair with Motorized Headrest

The Fjords Milan Lift Chair is specifically designed to make life easier for those who need it. Whether you have mobility issues, are recovering from an injury, or simply want a chair that provides extra support and comfort, the Milan Lift Chair is the perfect solution.

With its two-stage footrest and lift mechanism, the Milan Lift Chair makes it easy to get in and out of your chair without any strain or discomfort. This feature is especially helpful for those with mobility issues or injuries that make standing up and sitting down challenging.