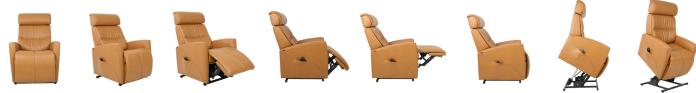

## Fjords Milan Lift Chair

3 Motor Lift Chair with Motorized Headrest

With its two-stage footrest and lift mechanism, the Milan Lift Chair makes it easy to get in and out of your chair without any strain or discomfort. This feature is especially helpful for those with mobility issues or injuries that make standing up and sitting down challenging.