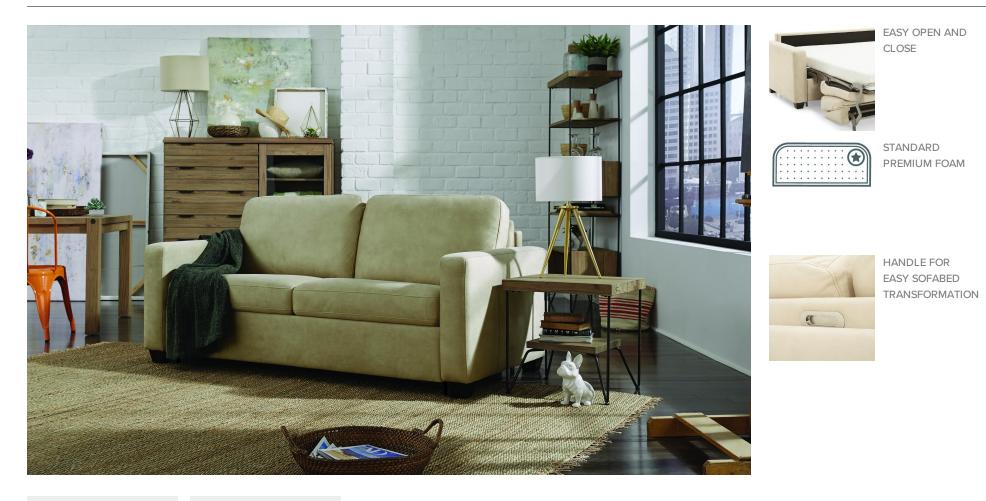

### All Palliser frames are constructed from engineered wood products, hardwood or softwood; joints are pinned and glued for uniformity and strength.

### SEATING COMFORT

Attached seat cushions feature a high-resiliency, high density foam core with a polyester wrap Semi-attached back cushions with fibre filling Back Suspension: 100% premium elastic webbing to provide consistent comfort and support.

## FUNCTION

Maximum weight capacity - 600 lbs

## COVERS

Fabrics, excluding Accent Fabrics Leather Leather Alternative Leather Match