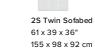

# PALLISER

21 Double Sofabed 77 x 39 x 36" 195 x 98 x 92 cm IA: 63" / 159 cm

22 Queen Sofabed 85 x 39 x 36" 215 x 98 x 92 cm IA: 71" / 180 cm

IA: 47" / 120 cm

DIMENSIONS

Seat Depth: 21" / 53 cm Seat Height: 19" / 48 cm Arm Depth: 39" / 98 cm Arm Height: 25" / 63 cm Reclined Depth: 81" / 207 cm

Dimensions shown as Width x Depth x Height.

Dimensions are correct at the time of printing and are subject to change without notice. Actual measurements for each item may vary from what is shown here. Please allow up to a +/- 1 inch difference. Availability may vary by region.