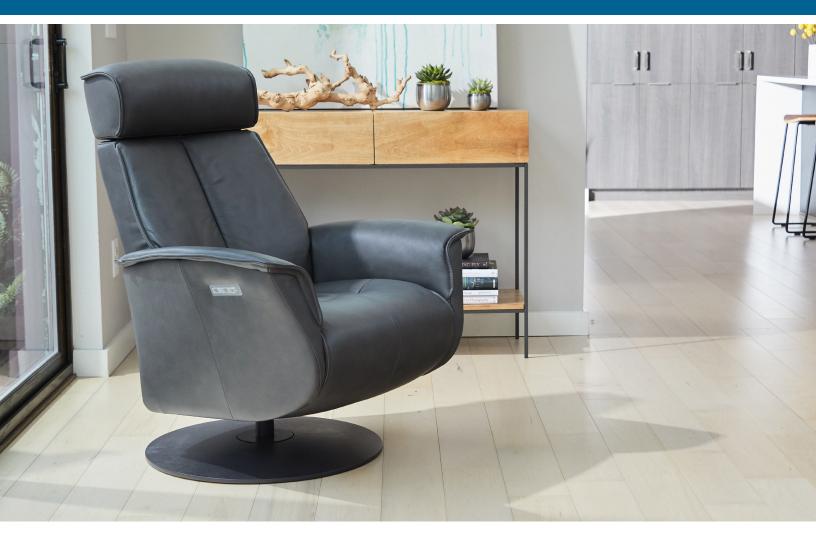

## Fjords Bo Modern Living Collection

The ambition was to create a contemporary design with unrivalled seating comfort. The dual motorized design provides continuous support for your legs and back, with independent control of the footrest and back position, with bases which swivel. Available in all our leathers, Bo features a height adjustable headrest for added comfort, and a manual release adjustable headrest angle. The chair is available in two sizes, medium and large.

AL Slate with Charcoal

AL Cement with Charcoal

| Fjords Bo Measurements |       |        |       |                |               |
|------------------------|-------|--------|-------|----------------|---------------|
| ltem                   | Width | Height | Depth | Seat<br>Height | Seat<br>Depth |
| Bo Medium              | 31"   | 40.7"  | 34.7" | 18.2"          | 21"           |
| Bo Large               | 33"   | 44.2"  | 35.5" | 19"            | 21.7"         |