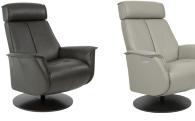

AL Slate with Charcoal

AL Cement with Charcoal

| Fjords Bo Measurements |       |        |       |                |               |
|------------------------|-------|--------|-------|----------------|---------------|
| ltem                   | Width | Height | Depth | Seat<br>Height | Seat<br>Depth |
| Bo Medium              | 31"   | 40.7"  | 34.7" | 18.2"          | 21"           |
| Bo Large               | 33"   | 44.2"  | 35.5" | 19"            | 21.7"         |

The Fjords Bo is availablein in a variety of fabric and leather options.

It is part of our quick ship program in AL Slate with Charcoal, AL Cement with Charcoal.