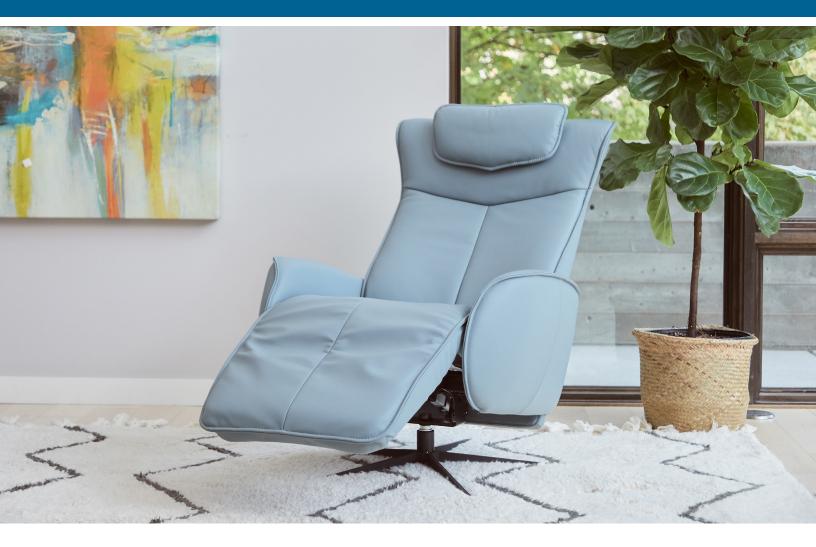

## Fjords Axel Modern Living Collection

The ambition was to create a contemporary design with unrivalled seating comfort. The dual motorized design provides continuous support for your legs and back, with independent control of the footrest and back position, with bases which swivel. Available in all our leathers, Axel features a moveable head pillow for added comfort, and a manual release adjustable headrest angle. The chair is available in two sizes, medium and large.

The Fjords Axel is available in a variety of fabric and leather options. It is part of our quick ship program in Soft Line leather: Ice, Shadow Grey.