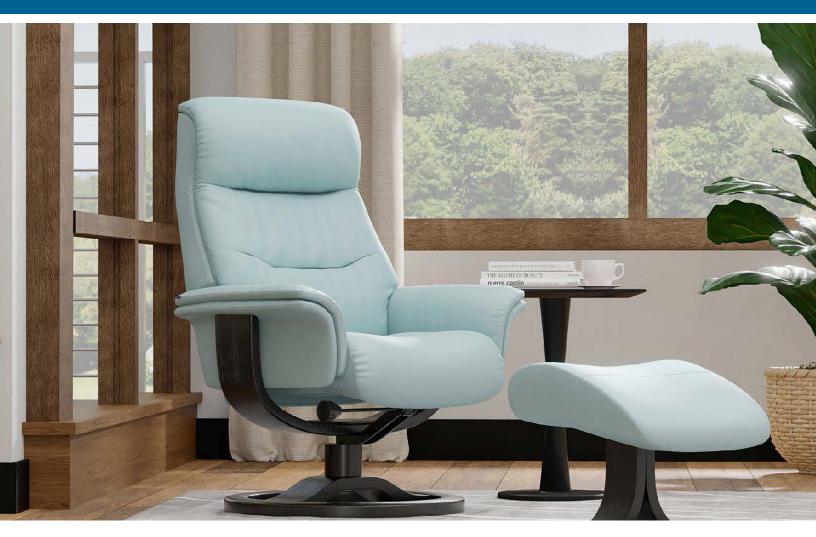

## Fjords Anne R Classic Comfort Collection

The Fjords Anne R chair provides continuous support for your legs and back, with bases which have a 360° swivel. The base is produced in a stained laminate wood which gives it an elegant character. Available in all our leathers and select fabrics, the Anne features maximum comfort and a manual release adjustable headrest angle.

The Anne is available in two sizes, small and large.

SL Cigar / Walnut

The Fjords Anne R is available in a variety of fabric, leather and wood finishes.

It is part of our quick ship program in Soft Line leather: Ice / Charcoal, Cigar / Walnut