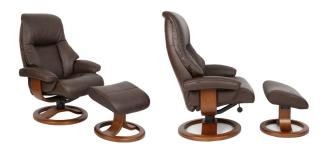

The Fjords Alfa 520 R is available in a variety of fabric, leather and wood finishes.