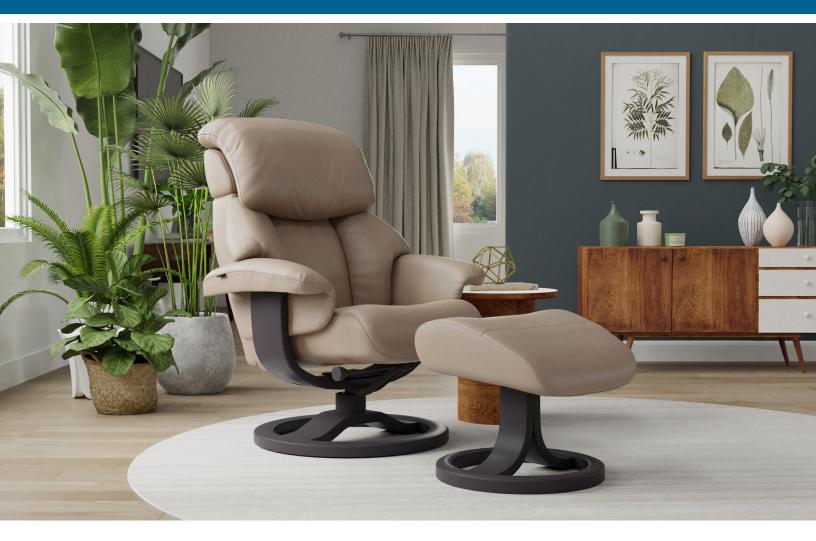

## Fjords Alfa 520 R Classic Comfort Collection

The Fjords Alfa 520 R chair provides continuous support for your legs and back, with bases which have a 360° swivel. The base is produced in a stained laminate wood which gives it an elegant character. Available in all our leathers and select fabrics. the Alfa 520 R features a manual release adjustable headrest angle. The chair is available in two sizes, small and large.

## Fjords Alfa 520 R Measurements

| Item             | Width | Height | Depth | Seat<br>Height | Seat<br>Depth |
|------------------|-------|--------|-------|----------------|---------------|
| Alfa 520 R Small | 30.3" | 38.2"  | 31.1" | 17.7"          | 19.2"         |
| Alfa 520 R Large | 32.3" | 40.6"  | 33.1" | 17.7"          | 20.1"         |
| Foot Stool       | 19.5" | 18.5"  | 20.2" |                |               |