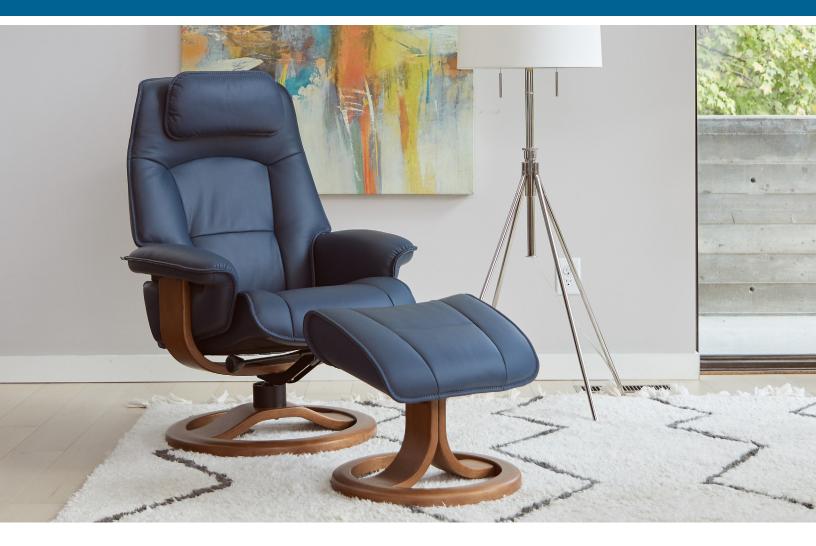

## Fjords Admiral R Classic Comfort Collection

The Fjords Admiral R chair provides continuous support for your legs and back, with bases which have a 360° swivel. The base is produced in a stained laminate wood which gives it an elegant character. Available in all our leathers and select fabrics, the Admiral features an adjustable head pillow for maximum comfort and a manual release adjustable headrest angle. The chair is available in two sizes, small and large.

SL Blue

SL Latte

The Fjords Admiral R is available in a variety of fabric, leather and wood finishes. It is part of our quick ship program in Soft Line leather: Blue, Latte and Black.