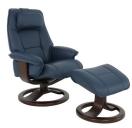

SL Blue

SL Latte

The Fjords Admiral R is available in a variety of fabric, leather and wood finishes. It is part of our quick ship program in Soft Line leather: Blue, Latte and Black.