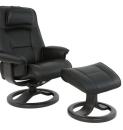

SL Blue

SL Latte

The Fjords Admiral R is available in a variety of fabric, leather and wood finishes. It is part of our quick ship program in Soft Line leather: Blue, Latte and Black.