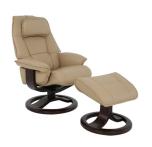

SL Blue

SL Latte

The Fjords Admiral R is available in a variety of fabric, leather and wood finishes. It is part of our quick ship program in Soft Line leather: Blue, Latte and Black.