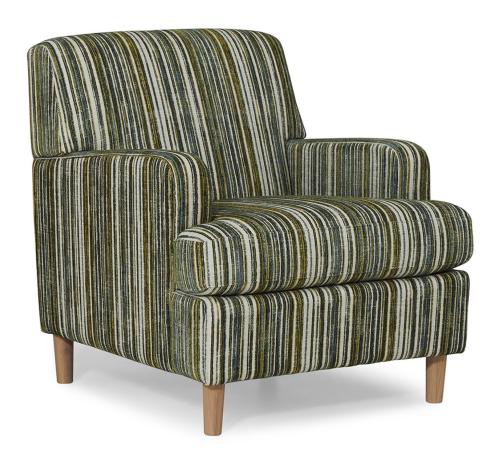

### **ABBEY** 77108

## PALLISER

02 Chair 32 x 35 x 34" 82 x 88 x 87 cm IA: 21" / 54 cm G3 Swivel Glider 32 x 35 x 34" 82 x 88 x 87 cm IA: 21" / 54 cm

#### DIMENSIONS

Seat Depth: 22" / 55 cm Seat Height: 20" / 51 cm Arm Depth: 27" / 69 cm Arm Height: 25" / 64 cm

Dimensions shown as Width x Depth x Height.

Dimensions are correct at the time of printing and are subject to change without notice. Actual measurements for each item may vary from what is shown here. Please allow up to a +/- 1 inch difference. Availability may vary by region.